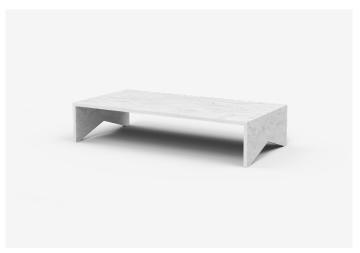

# Memphis

Crisp lines and a pronounced form give Memphis a striking profile. Made to order, Memphis coffee table range is available in marble or timber.

Memphis comes in a range of sizes, the Jardan website will allow you to select your preference then further customise fabrics and finishes.

# Available Materials

Marble - Carrara and Calcatta

Timber - Oak and Walnut

# Low Tables

$$\label{eq:mp90} \begin{split} \text{MP90} - \text{900L} \times \text{900D} \times \text{250H (mm)} \\ \text{35L} \times \text{35D} \times \text{10H (inches)} \end{split}$$

MP120 - 1200L x 600D x 250H (mm) 47L x 24D x 10H (inches)