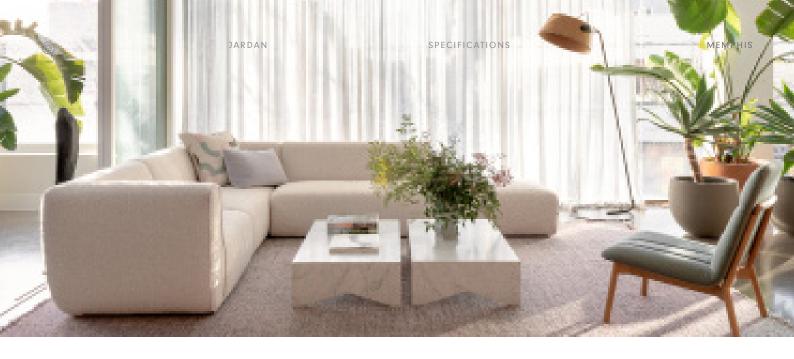

# Memphis

Crisp lines and a pronounced form give Memphis a striking profile. Made to order, Memphis coffee table range is available in marble or timber.

Memphis comes in a range of sizes, the Jardan website will allow you to select your preference then further customise fabrics and finishes.

# Available Materials

Marble - Carrara and Calcatta

Timber - Oak and Walnut

# Low Tables

$$\label{eq:mp90} \begin{split} \text{MP90} - \text{900L} \times \text{900D} \times \text{250H (mm)} \\ \text{35L} \times \text{35D} \times \text{10H (inches)} \end{split}$$

MP120 - 1200L x 600D x 250H (mm) 47L x 24D x 10H (inches)