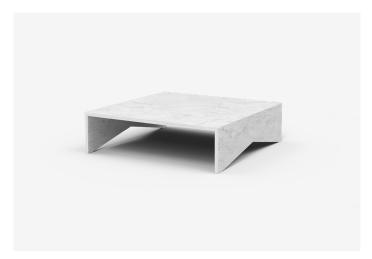

# Memphis

Crisp lines and a pronounced form give Memphis a striking profile. Made to order, Memphis coffee table range is available in marble or timber.

Memphis comes in a range of sizes, the Jardan website will allow you to select your preference then further customise fabrics and finishes.

# Available Materials

Marble - Carrara and Calcatta

Timber - Oak and Walnut

# Low Tables

$$\label{eq:mp90} \begin{split} \text{MP90} - \text{900L} \times \text{900D} \times \text{250H (mm)} \\ \text{35L} \times \text{35D} \times \text{10H (inches)} \end{split}$$

MP120 - 1200L x 600D x 250H (mm) 47L x 24D x 10H (inches)