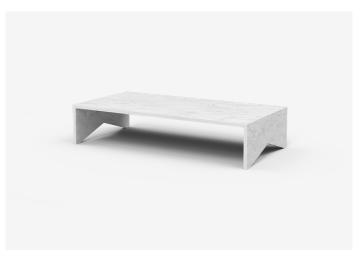

# Memphis

Crisp lines and a pronounced form give Memphis a striking profile. Made to order, Memphis coffee table range is available in marble or timber.

Memphis comes in a range of sizes, the Jardan website will allow you to select your preference then further customise fabrics and finishes.

## Low Tables

MP90 - 900L x 900D x 250H (mm) 35L x 35D x 10H (inches)

MP120 - 1200L x 600D x 250H (mm) 47L x 24D x 10H (inches)

MADE IN AUSTRALIA SINCE 1987 JARDAN.COM.AU