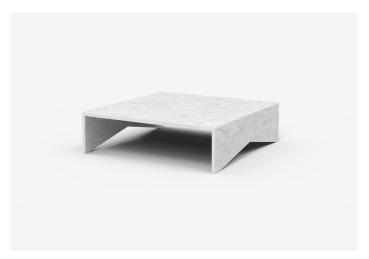

# Memphis

Crisp lines and a pronounced form give Memphis a striking profile. Made to order, Memphis coffee table range is available in marble or timber.

Memphis comes in a range of sizes, the Jardan website will allow you to select your preference then further customise fabrics and finishes.

## Low Tables

MP90 - 900L x 900D x 250H (mm) 35L x 35D x 10H (inches)

MP120 - 1200L x 600D x 250H (mm) 47L x 24D x 10H (inches)

MADE IN AUSTRALIA SINCE 1987 JARDAN.COM.AU