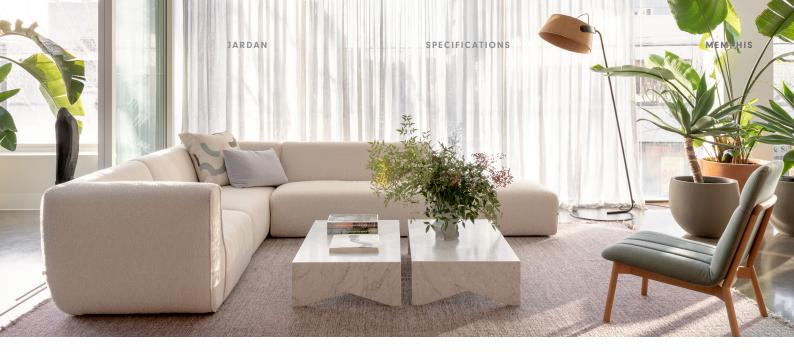

# Memphis

Crisp lines and a pronounced form give Memphis a striking profile. Made to order, Memphis coffee table range is available in marble or timber.

Memphis comes in a range of sizes, the Jardan website will allow you to select your preference then further customise fabrics and finishes.

## Low Tables

MP90 - 900L x 900D x 250H (mm) 35L x 35D x 10H (inches)

MP120 - 1200L x 600D x 250H (mm) 47L x 24D x 10H (inches)

MADE IN AUSTRALIA SINCE 1987 JARDAN.COM.AU