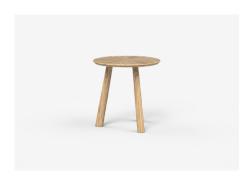

# Olba

Tapered timber legs create a tactile element for adaptable Olba.

Made to order in a variety of finishes for a versatile side or coffee table.

Olba comes in a range of sizes and finishes, the Jardan website will allow you to select your preference then further customise finishes.

## Low Tables

OB45 - 450L x 450D x 450H (mm) 18L x 18D x 18H (inches)

OB60 - 600L x 600D x 320H x 380SH (mm) 24L x 24D x 13H x 15SH (inches)

MADE IN AUSTRALIA SINCE 1987 JARDAN.COM.AU