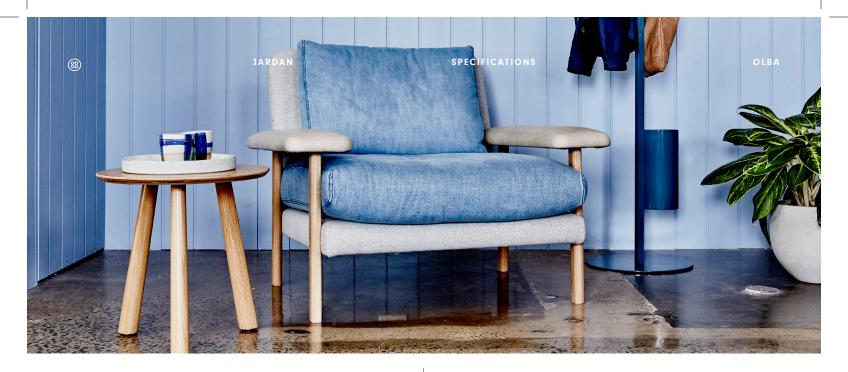

# Olba

Tapered timber legs create a tactile element for adaptable Olba.

Made to order in a variety of finishes for a versatile side or coffee table.

Olba comes in a range of sizes and finishes, the Jardan website will allow you to select your preference then further customise finishes.

Available Materials

Timber