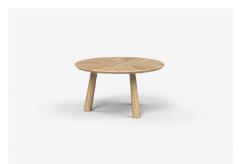

# Olba

Tapered timber legs create a tactile element for adaptable Olba.

Made to order in a variety of finishes for a versatile side or coffee table.

Olba comes in a range of sizes and finishes, the Jardan website will allow you to select your preference then further customise finishes.

## Low Tables

OB45 - 450L x 450D x 450H (mm) 18L x 18D x 18H (inches)

OB60 - 600L x 600D x 320H x 380SH (mm) 24L x 24D x 13H x 15SH (inches)

MADE IN AUSTRALIA SINCE 1987 JARDAN.COM.AU