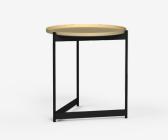

# **Phoenix Butler**

Simple with a strong impact, Phoenix butler is designed for entertaining with a lightweight removable tray. Avaliable in a selection of tonal metal colours or with a contrast brass top, Phoenix butler can be both a bold or subdued addition to a living space. Phoenix Butler comes in a range of configurations, the Jardan website will allow you to select your preference then further customise finishes.

Available Finishes

Powdercoat Metal

Brass

# Low Tables

PXb50 - 500L x 500D x 540H (mm) 20L x 20D x 21H (inches)

 $\label{eq:preduction} \begin{array}{l} \mbox{PR60}-600\mbox{L} \times 600\mbox{D} \times 390\mbox{H (mm)} \\ \\ \mbox{24L} \times 24\mbox{D} \times 15\mbox{H (inches)} \end{array}$