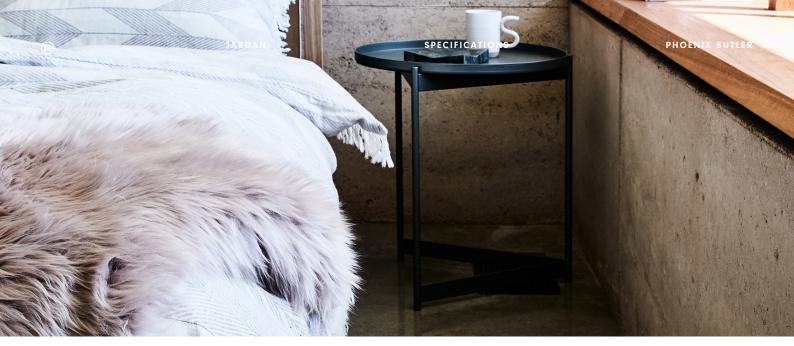

# **Phoenix Butler**

Simple with a strong impact, Phoenix butler is designed for entertaining with a lightweight removable tray. Avaliable in a selection of tonal metal colours or with a contrast brass top, Phoenix butler can be both a bold or subdued addition to a living space. Phoenix Butler comes in a range of configurations, the Jardan website will allow you to select your preference then further customise finishes.

## Specifications