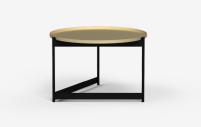

# **Phoenix Butler**

Simple with a strong impact, Phoenix butler is designed for entertaining with a lightweight removable tray. Avaliable in a selection of tonal metal colours or with a contrast brass top, Phoenix butler can be both a bold or subdued addition to a living space. Phoenix Butler comes in a range of configurations, the Jardan website will allow you to select your preference then further customise finishes.

Available Finishes

Powdercoat Metal

Brass

# Low Tables

PXb50 - 500L x 500D x 540H (mm) 20L x 20D x 21H (inches)

 $\label{eq:preduction} \begin{array}{l} \mbox{PR60}-600\mbox{L} \times 600\mbox{D} \times 390\mbox{H (mm)} \\ \\ \mbox{24L} \times 24\mbox{D} \times 15\mbox{H (inches)} \end{array}$