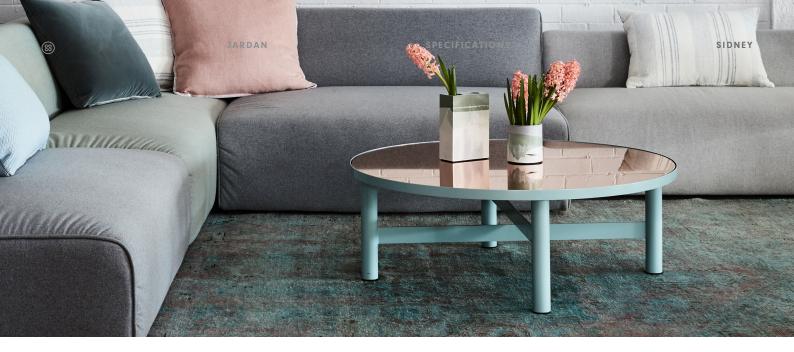

# Sidney

Sidney's oversized industrial elements sit well with asymmetric cross-rails. Made to order with a variety of inset top options protected by a durable steel rim edge.

Specifications

### Crafted

Australian made since 1987, our furniture takes shape at our Design + Manufacturing HQ in Melbourne. Sidney comes in a range of sizes, the Jardan website will allow you to select your preference then further customise finishes.

Available Materials

Marble Mirrored Glass Powdercoat Metal