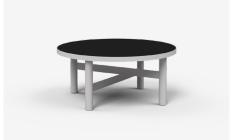

 $\begin{array}{l} \mbox{SY80} - 800\mbox{L} \times 800\mbox{W} \times 350\mbox{H (mm)} \\ \mbox{31L} \times 31\mbox{W} \times 14\mbox{H (inches)} \end{array}$ 

SY100 - 1000L x 1000W x 350H (mm) 39L x 39W x 14H (inches)