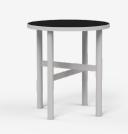

#### Low Tables

SY45 - 450L x 450W x 450H (mm) 18L x 18W x 18H (inches)

 $\begin{array}{l} \text{SY55}-550\text{L} \times 550\text{W} \times 600\text{H} \text{ (mm)} \\ \\ 22\text{L} \times 22\text{W} \times 24\text{H} \text{ (inches)} \end{array}$ 