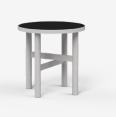

#### Low Tables

SY45 - 450L x 450W x 450H (mm) 18L x 18W x 18H (inches)

 $\begin{array}{l} \text{SY55}-550\text{L} \times 550\text{W} \times 600\text{H} \text{ (mm)} \\ \\ 22\text{L} \times 22\text{W} \times 24\text{H} \text{ (inches)} \end{array}$ 