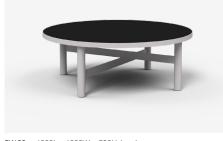

# Sidney

Sidney's oversized industrial elements sit well with asymmetric cross-rails. Made to order with a variety of inset top options protected by a durable steel rim edge.

Specifications

 $\begin{array}{l} \mbox{SY80} - 800\mbox{L} \times 800\mbox{W} \times 350\mbox{H (mm)} \\ \mbox{31L} \times 31\mbox{W} \times 14\mbox{H (inches)} \end{array}$ 

SY100 - 1000L x 1000W x 350H (mm) 39L x 39W x 14H (inches)