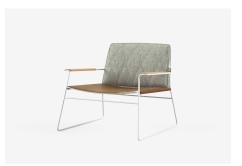

# Seb Armchair

Modern material combinations define Seb's bold industrial geometry. Made to order with upholstered cushions and patterned stitching detail.

Seb comes in a range of fabrics and finishes, the Jardan website will allow you to select your preference.

### Available Materials

Fabric

Powdercoat Metal

Saddle Leather

Timber