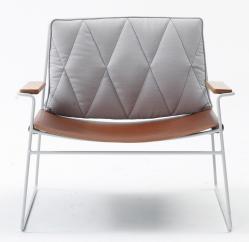

# Seb Armchair

Modern material combinations define Seb's bold industrial geometry. Made to order with upholstered cushions and patterned stitching detail.

Seb comes in a range of fabrics and finishes, the Jardan website will allow you to select your preference.

### Available Materials

Fabric

Powdercoat Metal

Saddle Leather

Timber