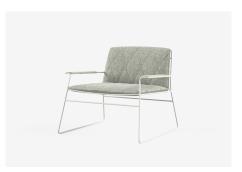

# Seb Armchair

Modern material combinations define Seb's bold industrial geometry. Made to order with upholstered cushions and patterned stitching detail.

Seb comes in a range of fabrics and finishes, the Jardan website will allow you to select your preference.

### Available Materials

Fabric

Powdercoat Metal

Saddle Leather

Timber