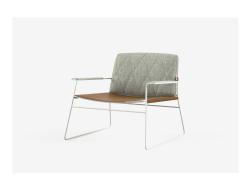

# Seb Armchair

Modern material combinations define Seb's bold industrial geometry. Made to order with upholstered cushions and patterned stitching detail.

Seb comes in a range of fabrics and finishes, the Jardan website will allow you to select your preference.

## Armchairs

$$\label{eq:SE81UT-810L} \begin{split} \text{SE81UT} - \text{810L} \times \text{800D} \times \text{700H} \times \text{420SH} \\ \text{Upholstered seat, back and timber arms} \end{split}$$

 ${\sf SE81ST-810L\times800D\times700H\times350SH}$  Sling seat, upholstered back and timber arms

 $\label{eq:SE81UA} \textbf{SE81UA} - \textbf{810L} \times \textbf{800D} \times \textbf{700H} \times \textbf{420SH}$  Upholstered seat, back and arms

SE81SA - 810L  $\times$  800D  $\times$  700H  $\times$  350SH Sling seat, upholstered back and arms