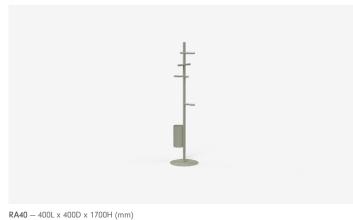

# Rain

Rain's simple geometric elements showcase a playful and balanced silhouette. Made to order, the Rain coat stand is available in a selection of metal colours. Rain comes in a range of finishes, the Jardan website will allow you to select your preference then further customise finishes.

## Available Materials

Powdercoat Metal

Specifications

#### Crafted

Australian made since 1987, our furniture takes shape at our Design + Manufacturing HQ in Melbourne.

## Environmental

Our metals are finished with solvent free powdercoating.

Warranty

Made to last, our coat stands are covered by a 5 year structural warranty.

RAIN

## Coat Stand



RA40 - 400L x 400D x 1700H (mm) 16L x 16D x 67H (inches)