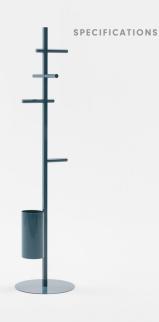

# Rain

Rain's simple geometric elements showcase a playful and balanced silhouette. Made to order, the Rain coat stand is available in a selection of metal colours. Rain comes in a range of finishes, the Jardan website will allow you to select your preference then further customise finishes.