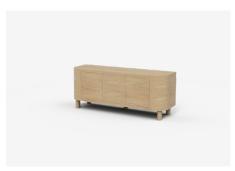

### Sideboards

PR185 - 1850W x 550D x 724H (mm) | 3 Doors 73W x 22D x 28H (inches)

PR185-1 - 1850W x 550D x 724H (mm) | 6 Drawers 73W x 22D x 28H (inches)

 $\begin{array}{c} {\sf PR230-2300W \times 550D \times 724H \; (mm) \; | \; 4 \; Doors} \\ \\ {\sf 91W \times 22D \times 28H \; (inches)} \end{array}$ 