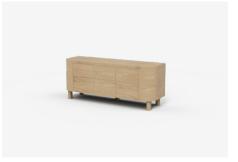

### Sideboards

PR185 - 1850W x 550D x 724H (mm) | 3 Doors 73W x 22D x 28H (inches)

PR185-1 - 1850W x 550D x 724H (mm) | 6 Drawers 73W x 22D x 28H (inches)

 $\begin{array}{c} {\sf PR230-2300W \times 550D \times 724H \; (mm) \; | \; 4 \; Doors} \\ \\ {\sf 91W \times 22D \times 28H \; (inches)} \end{array}$ 