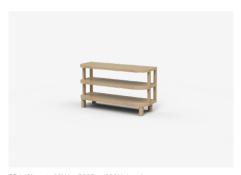

# Bookshelves

 $\begin{array}{c} {\rm PR140L-1400W} \times 500{\rm D} \times 800{\rm H} \; ({\rm mm}) \\ \\ 55{\rm W} \times 17{\rm D} \times 31{\rm H} \; ({\rm inches}) \end{array}$ 

PR140 - 1400W x 500D x 1850H (mm) 55W x 17D x 73H (inches)