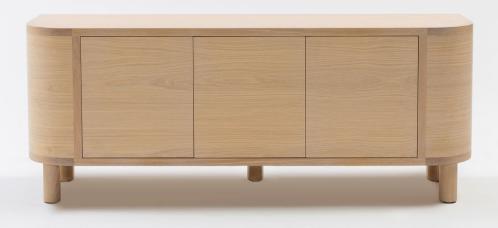

# Preston

Defined by refined lines and sweeping, elegant curves, the Preston boasts a bold yet elegant form. Made from sustainably managed hardwood and veneer, Preston has a series of complex interlocking joins that allow the shelves to float between the outer framework.

Preston comes in a range of configurations, the Jardan website will allow you to select your preference then further customise finishes.

#### Available Finishes

Timber - Oak and Walnut