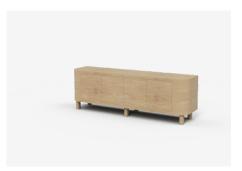

### Sideboards

PR185 - 1850W x 550D x 724H (mm) | 3 Doors 73W x 22D x 28H (inches)

PR185-1 - 1850W x 550D x 724H (mm) | 6 Drawers 73W x 22D x 28H (inches)

 $\begin{array}{c} {\sf PR230-2300W \times 550D \times 724H \; (mm) \; | \; 4 \; Doors} \\ \\ {\sf 91W \times 22D \times 28H \; (inches)} \end{array}$ 