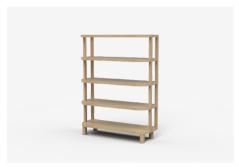

# Bookshelves

 $\begin{array}{c} {\rm PR140L-1400W} \times 500{\rm D} \times 800{\rm H} \; ({\rm mm}) \\ \\ 55{\rm W} \times 17{\rm D} \times 31{\rm H} \; ({\rm inches}) \end{array}$ 

PR140 - 1400W x 500D x 1850H (mm) 55W x 17D x 73H (inches)