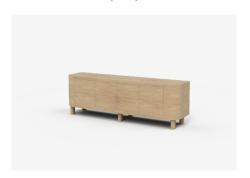

# Preston

Defined by refined lines and sweeping, elegant curves, the Preston boasts a bold yet elegant form. Made from sustainably managed hardwood and veneer, Preston has a series of complex interlocking joins that allow the shelves to float between the outer framework.

### Sideboards

PR185 - 1850W x 550D x 724H (mm) | 3 Doors 73W x 22D x 28H (inches)

PR185-1 - 1850W x 550D x 724H (mm) | 6 Drawers 73W x 22D x 28H (inches)

 $\begin{array}{c} {\sf PR230-2300W \times 550D \times 724H \; (mm) \; | \; 4 \; Doors} \\ \\ {\sf 91W \times 22D \times 28H \; (inches)} \end{array}$ 