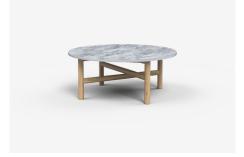

# Sidney Raw

Sidney Raw's oversized industrial elements sit well with asymmetric cross rails. Made to order with a marble or timber top and solid American Oak legs for a versatile coffee or side table. Sidney Raw comes in a range of sizes, the Jardan website will allow you to select your preference then further customise finishes.

## Low Tables

SYR60 - 600L x 600D x 350H (mm) 24L x 24D x 14H (inches)

SYR80 - 800L x 800D x 350H (mm) 31L x 31D x 14H (inches)

SYR100 - 1000L x 1000D x 350H (mm) 39L x 39D x 14H (inches)

 $\label{eq:SYR60H} \begin{array}{l} {\sf SYR60H-600L\times600D\times400H\ (mm)} \\ \\ {\sf 24L\times24D\times16H\ (inches)} \end{array}$ 

 $\label{eq:SYR80H} \begin{array}{l} {\sf SYR80H-800L\times800D\times400H\ (mm)} \\ {\sf 31L\times31D\times16H\ (inches)} \end{array}$ 

SYR100H - 1000L x 1000D x 400H (mm) 39L x 39D x 16H (inches)