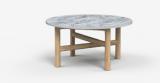

# Sidney Raw

Sidney Raw's oversized industrial elements sit well with asymmetric cross rails. Made to order with a marble or timber top and solid American Oak legs for a versatile coffee or side table. Sidney Raw comes in a range of sizes, the Jardan website will allow you to select your preference then further customise finishes.

## Low Tables

SYR60 - 600L x 600D x 350H (mm) 24L x 24D x 14H (inches)

SYR80 - 800L x 800D x 350H (mm) 31L x 31D x 14H (inches)

SYR100 - 1000L x 1000D x 350H (mm) 39L x 39D x 14H (inches)

 $\label{eq:SYR60H} \begin{array}{l} {\sf SYR60H-600L\times600D\times400H\ (mm)} \\ \\ {\sf 24L\times24D\times16H\ (inches)} \end{array}$ 

 $\label{eq:SYR80H} \begin{array}{l} {\sf SYR80H-800L\times800D\times400H\ (mm)} \\ {\sf 31L\times31D\times16H\ (inches)} \end{array}$ 

SYR100H - 1000L x 1000D x 400H (mm) 39L x 39D x 16H (inches)