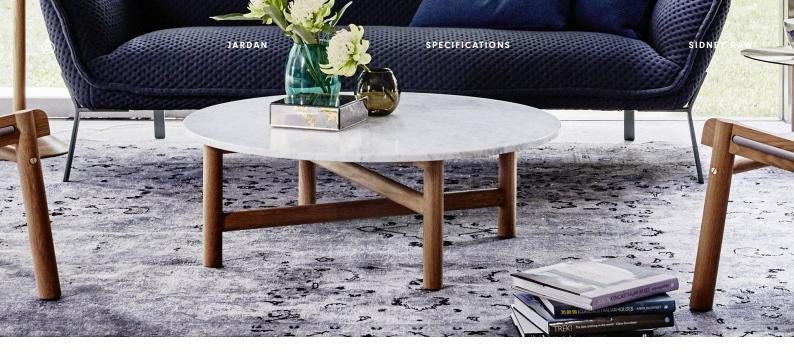

# Sidney Raw

Sidney Raw's oversized industrial elements sit well with asymmetric cross rails. Made to order with a marble or timber top and solid American Oak legs for a versatile coffee or side table. Sidney Raw comes in a range of sizes, the Jardan website will allow you to select your preference then further customise finishes.

#### Available Materials

Marble Timber - Oak and Walnut