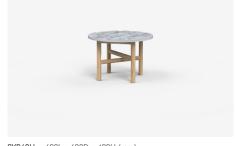

# Sidney Raw

Sidney Raw's oversized industrial elements sit well with asymmetric cross rails. Made to order with a marble or timber top and solid American Oak legs for a versatile coffee or side table. Sidney Raw comes in a range of sizes, the Jardan website will allow you to select your preference then further customise finishes.

## Low Tables

SYR60 - 600L x 600D x 350H (mm) 24L x 24D x 14H (inches)

SYR80 - 800L x 800D x 350H (mm) 31L x 31D x 14H (inches)

SYR100 - 1000L x 1000D x 350H (mm) 39L x 39D x 14H (inches)

 $\label{eq:SYR60H} \begin{array}{l} {\sf SYR60H-600L\times600D\times400H\ (mm)} \\ \\ {\sf 24L\times24D\times16H\ (inches)} \end{array}$ 

 $\label{eq:SYR80H} \begin{array}{l} {\sf SYR80H-800L\times800D\times400H\ (mm)} \\ {\sf 31L\times31D\times16H\ (inches)} \end{array}$ 

SYR100H - 1000L x 1000D x 400H (mm) 39L x 39D x 16H (inches)