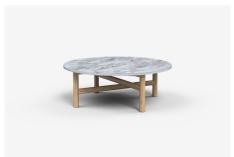

# Sidney Raw

Sidney Raw's oversized industrial elements sit well with asymmetric cross rails. Made to order with a marble or timber top and solid American Oak legs for a versatile coffee or side table.

#### Available Materials

Marble

Timber

# Low Tables

$$\label{eq:SYR60} \begin{split} \text{SYR60} - \text{600L} \times \text{600D} \times \text{350H (mm)} \\ \text{24L} \times \text{24D} \times \text{14H (inches)} \end{split}$$

$$\label{eq:SYR80} \begin{split} \text{SYR80} - 800\text{L} \times 800\text{D} \times 350\text{H} \text{ (mm)} \\ 31\text{L} \times 31\text{D} \times 14\text{H} \text{ (inches)} \end{split}$$