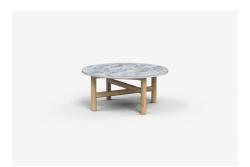

# Sidney Raw

Sidney Raw's oversized industrial elements sit well with asymmetric cross rails. Made to order with a marble or timber top and solid American Oak legs for a versatile coffee or side table.

#### Available Materials

Marble

Timber

# Low Tables

$$\label{eq:SYR60} \begin{split} \text{SYR60} - \text{600L} \times \text{600D} \times \text{350H (mm)} \\ \text{24L} \times \text{24D} \times \text{14H (inches)} \end{split}$$

$$\label{eq:SYR80} \begin{split} \text{SYR80} - 800\text{L} \times 800\text{D} \times 350\text{H} \text{ (mm)} \\ 31\text{L} \times 31\text{D} \times 14\text{H} \text{ (inches)} \end{split}$$