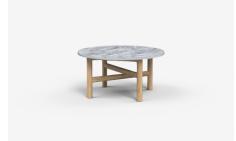

# Sidney Raw

Sidney Raw's oversized industrial elements sit well with asymmetric cross rails. Made to order with a marble or timber top and solid American Oak legs for a versatile coffee or side table.

Sidney Raw comes in a range of sizes, the Jardan website will allow you to select your preference then further customise finishes.

#### Available Materials

Marble

Timber