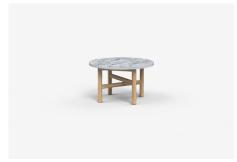

# Sidney Raw

Sidney Raw's oversized industrial elements sit well with asymmetric cross rails. Made to order with a marble or timber top and solid American Oak legs for a versatile coffee or side table.

#### Available Materials

Marble

Timber

# Low Tables

$$\label{eq:SYR60} \begin{split} \text{SYR60} - \text{600L} \times \text{600D} \times \text{350H (mm)} \\ \text{24L} \times \text{24D} \times \text{14H (inches)} \end{split}$$

$$\label{eq:SYR80} \begin{split} \text{SYR80} - 800\text{L} \times 800\text{D} \times 350\text{H} \text{ (mm)} \\ 31\text{L} \times 31\text{D} \times 14\text{H} \text{ (inches)} \end{split}$$