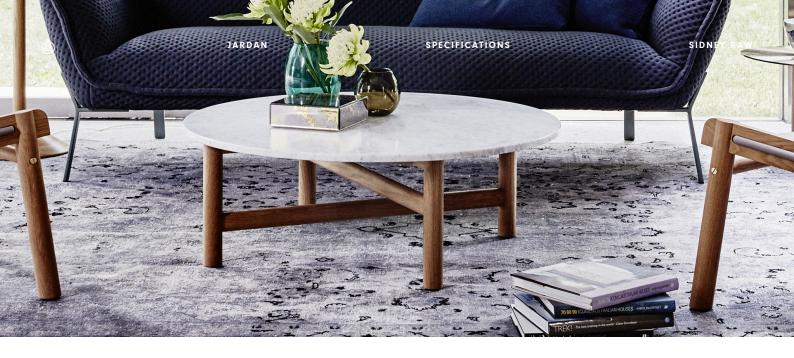

# Sidney Raw

Sidney Raw's oversized industrial elements sit well with asymmetric cross rails. Made to order with a marble or timber top and solid American Oak legs for a versatile coffee or side table.

Sidney Raw comes in a range of sizes, the Jardan website will allow you to select your preference then further customise finishes.

#### Available Materials

Marble

Timber