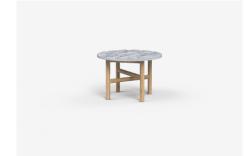

# Sidney Raw

Sidney Raw's oversized industrial elements sit well with asymmetric cross rails. Made to order with a marble or timber top and solid American Oak legs for a versatile coffee or side table.

Sidney Raw comes in a range of sizes, the Jardan website will allow you to select your preference then further customise finishes.

#### Available Materials

Marble

Timber