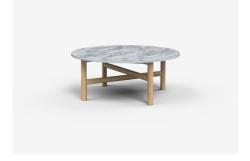

# Sidney Raw

Sidney Raw's oversized industrial elements sit well with asymmetric cross rails. Made to order with a marble or timber top and solid American Oak legs for a versatile coffee or side table.

Sidney Raw comes in a range of sizes, the Jardan website will allow you to select your preference then further customise finishes.

#### Available Materials

Marble

Timber