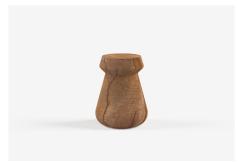

# Stanley

Tactile and engaging, Stanley offers unique hand-turned profiles. Made to order from reclaimed timber in a range of finishes. Suitable as a stool or side table for indoor and outdoor use.

Stanley comes in a range of shapes, the Jardan website will allow you to select your preference then further customise fabrics and finishes.

#### Environmental

Crafted from reclaimed timber power poles — each Stanley tells a story, with unique marks and features it has acquired over it's lifetime.

### Stools + Side Tables

ST35HN — 350L x 350D x 450H

**ST35LN** — 350L x 350D x 450H

ST40R - 350L x 350D x 450H

MADE IN AUSTRALIA SINCE 1987 JARDAN.COM.AU