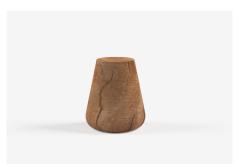

# Stanley

Tactile and engaging, Stanley offers unique hand-turned profiles. Made to order from reclaimed timber in a range of finishes. Suitable as a stool or side table for indoor and outdoor use.

Stanley comes in a range of shapes, the Jardan website will allow you to select your preference then further customise fabrics and finishes.

#### Environmental

Crafted from reclaimed timber power poles — each Stanley tells a story, with unique marks and features it has acquired over it's lifetime.

### Stools + Side Tables

ST35HN — 350L x 350D x 450H

**ST35LN** — 350L x 350D x 450H

ST40R - 350L x 350D x 450H

MADE IN AUSTRALIA SINCE 1987 JARDAN.COM.AU