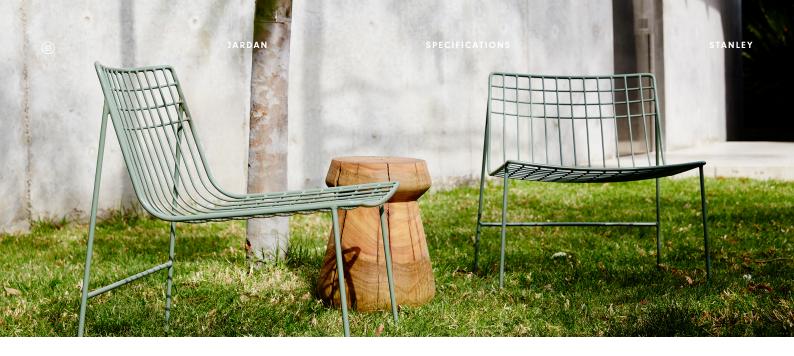

# Stanley

Tactile and engaging, Stanley offers unique hand-turned profiles. Made to order from reclaimed timber in a range of finishes. Suitable as a stool or side table for indoor and outdoor use.

Stanley comes in a range of shapes, the Jardan website will allow you to select your preference then further customise fabrics and finishes.

#### Available Materials

Reclaimed Timber

#### Environmental

Crafted from reclaimed timber power poles — each Stanley tells a story, with unique marks and features it has acquired over it's lifetime.

### Stools + Side Tables

ST35HN — 350L x 350D x 450H

**ST35LN** — 350L x 350D x 450H

ST40R - 350L x 350D x 450H

MADE IN AUSTRALIA SINCE 1987 JARDAN.COM.AU