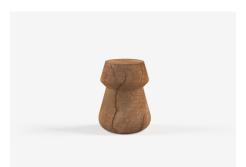

# Stanley

Tactile and engaging, Stanley offers unique hand-turned profiles. Made to order from reclaimed timber in a range of finishes. Suitable as a stool or side table for indoor and outdoor use.

Stanley comes in a range of shapes, the Jardan website will allow you to select your preference then further customise fabrics and finishes.

#### Environmental

Crafted from reclaimed timber power poles — each Stanley tells a story, with unique marks and features it has acquired over it's lifetime.

### Stools + Side Tables

ST35HN — 350L x 350D x 450H

**ST35LN** — 350L x 350D x 450H

ST40R - 350L x 350D x 450H

MADE IN AUSTRALIA SINCE 1987 JARDAN.COM.AU