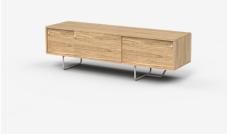

## Sideboards

IL145 - 1450L x 540W x 590H

IL190 - 1900L x 540W x 590H

IL145W - 1450L x 540W x 590H

IL190W - 1900L x 540W x 590H