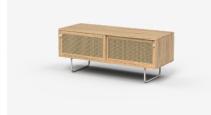

## lluka

Iluka comes in a range of sizes, the Jardan website will allow you to select your preference then further customise finishes.

Features

Rattan

lluka's perfect proportions rest easily on a visually light base. Made to order in a range of sizes this sideboard range is available with rattan weave doors. Available Materials

## Sideboards

IL145 - 1450L x 540W x 590H

IL190 - 1900L x 540W x 590H

IL145W - 1450L x 540W x 590H

IL190W - 1900L x 540W x 590H