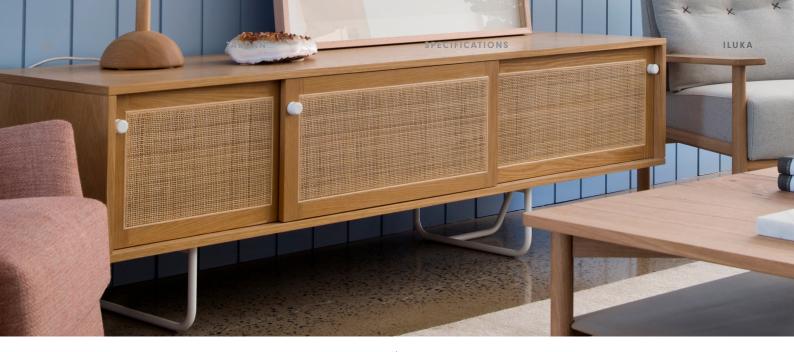

## lluka

Iluka comes in a range of sizes, the Jardan website will allow you to select your preference then further customise finishes.

Features

Rattan

lluka's perfect proportions rest easily on a visually light base. Made to order in a range of sizes this sideboard range is available with rattan weave doors. Available Materials

## Sideboards

IL145 - 1450L x 540W x 590H

IL190 - 1900L x 540W x 590H

IL145W - 1450L x 540W x 590H

IL190W - 1900L x 540W x 590H