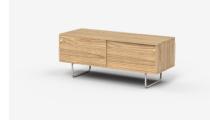

## Sideboards

IL145 - 1450L x 540W x 590H

IL190 - 1900L x 540W x 590H

IL145W - 1450L x 540W x 590H

IL190W - 1900L x 540W x 590H