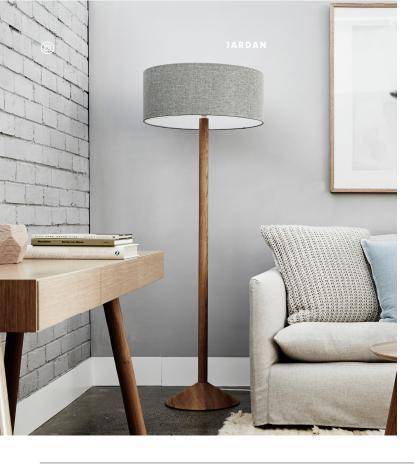

## Hector

Hector creates a playful and striking interaction between its geometric elements. The woven shade and hardwood frame

Hector comes in a range of configurations, the Jardan website will allow you to select your preference then further customise.

Features

Finishes

Oat Soft White Temp

Fabric Shade Available in a range of finishes

## Floor Lamp