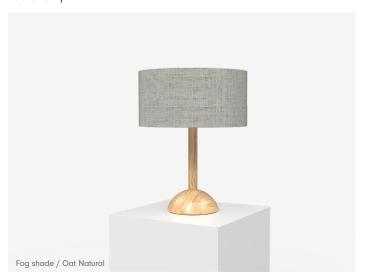

## Hector

Hector creates a playful and striking interaction between its geometric elements. The woven shade and hardwood frame combine to form a pronounced shape.

Hector comes in a range of configurations, the Jardan website will allow you to select your preference then further customise.

Finishes Features

Oat Soft White Temp

Fabric Shade Available in a range of finishes

## Table Lamp