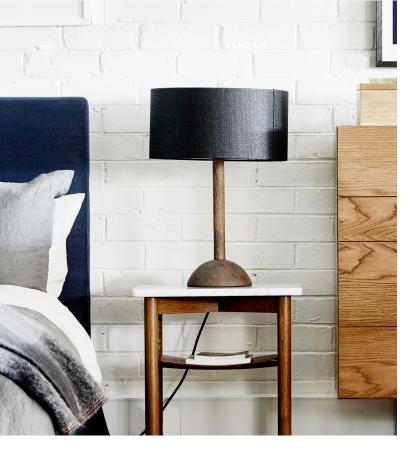

## Hector

Hector creates a playful and striking interaction between its geometric elements. The woven shade and hardwood frame combine to form a pronounced shape.

Hector comes in a range of configurations, the Jardan website will allow you to select your preference then further customise.

Finishes Features

Oat Soft White Temp

Fabric Shade Available in a range of finishes