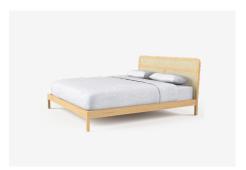

# Willow

Sitting harmoniously alongside Billie, the Willow bed range explores the relationship and materiality of Rattan and timber. A round sweeping silhouette offers a soft and gentle touch to any bedroom setting.

Willow comes in a range of sizes, the Jardan website will allow you to select your preference then further customise finishes.

Rattan Back

Available Materials Features

**Specifications** 