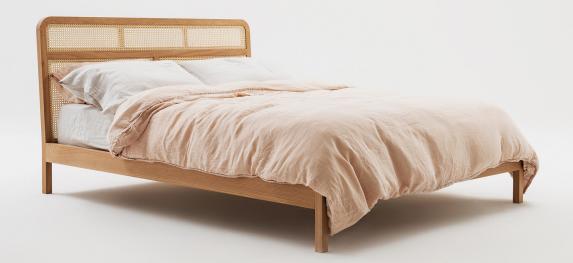

# Willow

Sitting harmoniously alongside Billie, the Willow bed range explores the relationship and materiality of Rattan and timber. A round sweeping silhouette offers a soft and gentle touch to any bedroom setting.

Willow comes in a range of sizes, the Jardan website will allow you to select your preference then further customise finishes.

Rattan Back

Available Materials Features

**Specifications** 