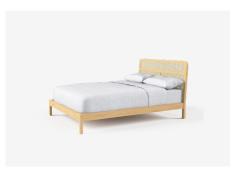

# Willow

Sitting harmoniously alongside Billie, the Willow bed range explores the relationship and materiality of Rattan and timber. A round sweeping silhouette offers a soft and gentle touch to any bedroom setting.

Willow comes in a range of sizes, the Jardan website will allow you to select your preference then further customise finishes.

Rattan Back

Available Materials Features

**Specifications** 