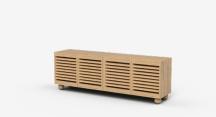

## Sideboards

FH171 — 1710L x 500D x 750H (mm) | 3 Door 67L x 20D x 30H (inches)

FH223 - 2230L x 500D x 750H (mm) | 4 Door 88L x 20D x 30H (inches)