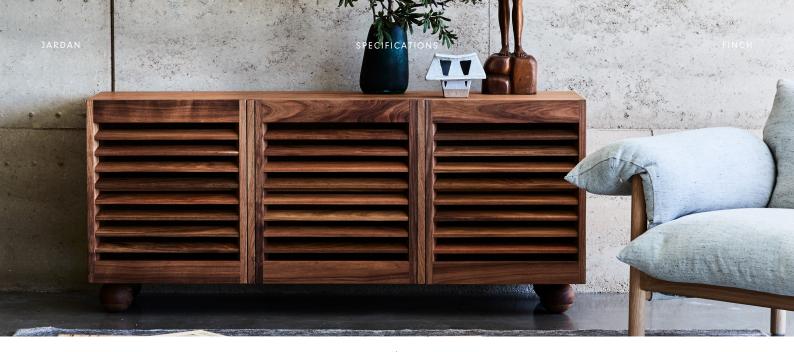

# Finch

Defined by strong angular louvers, Finch presents an airy and refined form. Made to order, the Finch range includes bedsides and sideboards. Finch comes in a range of sizes, the Jardan website will allow you to select your preference then further customise finishes.

## Sideboards

FH171 — 1710L x 500D x 750H (mm) | 3 Door 67L x 20D x 30H (inches)

FH223 - 2230L x 500D x 750H (mm) | 4 Door 88L x 20D x 30H (inches)