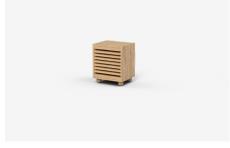

# **Bedside Tables**

FH55L/R - 540L x 450D x 650H (mm) | Single Door Left or Right 21L x 18D x 26H (inches)