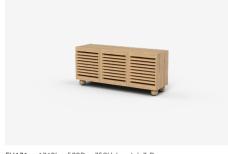

## Sideboards

FH171 — 1710L x 500D x 750H (mm) | 3 Door 67L x 20D x 30H (inches)

FH223 - 2230L x 500D x 750H (mm) | 4 Door 88L x 20D x 30H (inches)