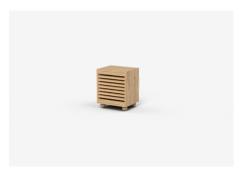

# Bedside Tables

FH55L/R - 540L x 450D x 650H (mm) | Single Door Left or Right 21L x 18D x 26H (inches)