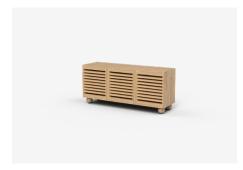

# **Finch**

Defined by strong angular louvers, Finch presents an airy and refined form. Made to order, the Finch range includes bedsides and sideboards.

Finch comes in a range of sizes, the Jardan website will allow you to select your preference then further customise finishes.