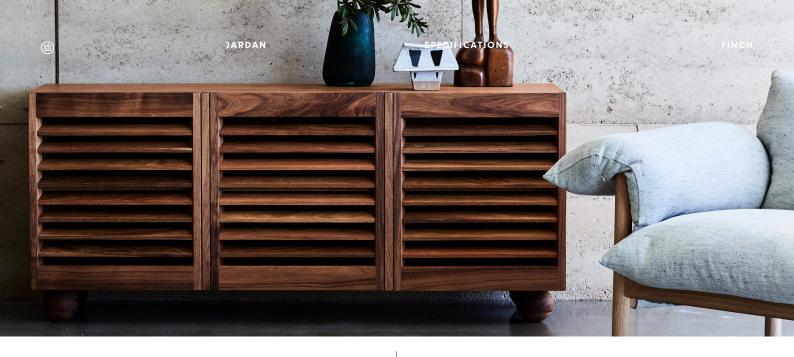

# **Finch**

Defined by strong angular louvers, Finch presents an airy and refined form. Made to order, the Finch range includes bedsides and sideboards.

Finch comes in a range of sizes, the Jardan website will allow you to select your preference then further customise finishes.

# Sideboards

FH171 - 1710L x 500D x 750H (mm) | 3 Door  $\label{eq:fh171} 67L \times 20D \times 30H \mbox{ (inches)}$ 

FH223 - 2230L x 500D x 750H (mm) | 4 Door 88L x 20D x 30H (inches)

MADE IN AUSTRALIA SINCE 1987 JARDAN.COM.AU