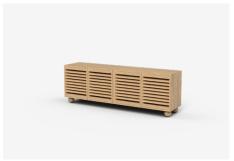

# Sideboards

FH171 - 1710L x 500D x 750H (mm) | 3 Door  $\label{eq:fh171} 67L \times 20D \times 30H \mbox{ (inches)}$ 

FH223 - 2230L x 500D x 750H (mm) | 4 Door 88L x 20D x 30H (inches)

MADE IN AUSTRALIA SINCE 1987 JARDAN.COM.AU