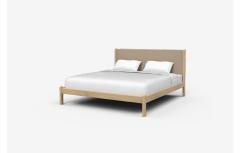

# Beds

Floor to Slat -300/12H (mm/inches) Floor to Base -345/14H (mm/inches)

FN100 - 2090L x 1000W x 1100H (mm) | Single 82L x 39W x 43H (inches)

FN147 - 2090L x 1470W x 1100H (mm) | Double  $82L \times 58W \times 43H \mbox{ (inches)}$ 

 $\text{FN163} - 2240 \text{L} \times 1630 \text{W} \times 1100 \text{H} \text{ (mm)} \mid \text{Queen}$   $88 \text{L} \times 64 \text{W} \times 43 \text{H} \text{ (inches)}$ 

FN193 - 2240L x 1930W x 1100H (mm) | King 88L x 76W x 43H (inches)