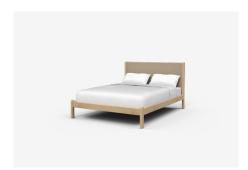

# **Finley**

A piece that is both elegant and raw, Finley will only get better with age. Combining a solid American Oak frame and vegetable tanned leather sling, Finley echoes the modernist aesthetics with it's honesty to the raw material.

Finley comes in a range of sizes, the Jardan website will allow you to select your preference then further customise finishes.