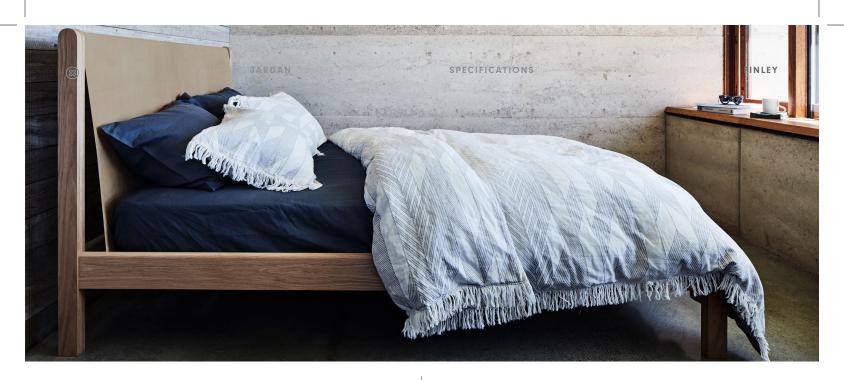

# **Finley**

A piece that is both elegant and raw, Finley will only get better with age. Combining a solid American Oak frame and vegetable tanned leather sling, Finley echoes the modernist aesthetics with it's honesty to the raw material.

Finley comes in a range of sizes, the Jardan website will allow you to select your preference then further customise finishes.