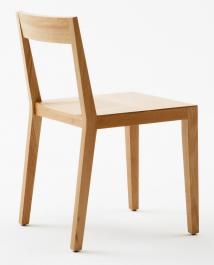

# Barri

Modern design brought to life with traditional craftsmanship, Barri.

Made to order in solid timber, the Barri range includes dining chair

and bar stools.

Barri comes in a range of sizes, the Jardan website will allow you to select your preference then further customise finishes.

# Dining chair

BR44 - 440L x 510D x 770H x 450SH (mm) 17L x 20D x 770H x 77SH (inches)

MADE IN AUSTRALIA SINCE 1987 JARDAN.COM.AU