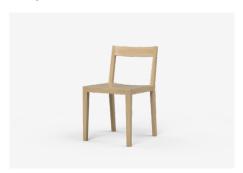

# Barri

Modern design brought to life with traditional craftsmanship, Barri.

Made to order in solid timber, the Barri range includes dining chair

and bar stools.

Barri comes in a range of sizes, the Jardan website will allow you to select your preference then further customise finishes.

# Dining chair

BR44 - 440L x 510D x 770H x 450SH (mm) 17L x 20D x 770H x 77SH (inches)

MADE IN AUSTRALIA SINCE 1987 JARDAN.COM.AU