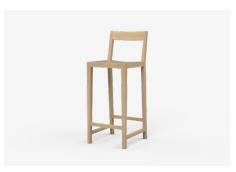

# Barri

Modern design brought to life with traditional craftsmanship, Barri.

Made to order in solid timber, the Barri range includes dining chair

and bar stools.

Barri comes in a range of sizes, the Jardan website will allow you to select your preference then further customise finishes.

## Bar stool

BR40L - 400L x 470D x 920H x 640SH (mm) 16L x 19D x 36H x 25SH (inches)

BR40H - 400L x 470D x 1040H x 760SH (mm) 16L x 19D x 41H x 39SH (inches)