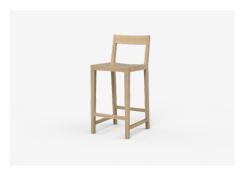

# Barri

Modern design brought to life with traditional craftsmanship, Barri.

Made to order in solid timber, the Barri range includes dining chair

and bar stools.

Barri comes in a range of sizes, the Jardan website will allow you to select your preference then further customise finishes.

## Bar stool

BR40L - 400L x 470D x 920H x 640SH (mm) 16L x 19D x 36H x 25SH (inches)

BR40H - 400L x 470D x 1040H x 760SH (mm) 16L x 19D x 41H x 39SH (inches)