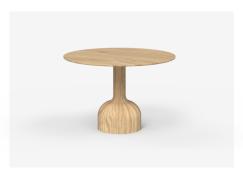

# Bandy

Hand-turned and shaped to perfection,
Bandy is both distinctive and versatile. Made to order from
compacted solid timber with four distinctive profiles, this adaptable
range includes side tables stools and dining tables.

Bandy comes in a range of sizes, the Jardan website will allow you to select your preference then further customise finishes.