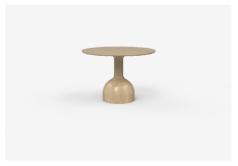

# Bandy

Hand-turned and shaped to perfection,
Bandy is both distinctive and versatile. Made to order from
compacted solid timber with four distinctive profiles, this adaptable
range includes side tables stools and dining tables.

## **Dining Tables**

BN90LB - 900L x 900W x 730H (mm) | 3 Seater  $$35L \times 35W \times 29H$ (inches)$ 

BN90LG - 900L x 900W x 730H (mm) | 3 Seater  $$35L \times 35W \times 29H$ (inches)$ 

 $\label{eq:bn110LB} \begin{array}{l} {\rm BN110LB-1100L~x~1100W~x~730H~(mm)}|~4~{\rm Seater} \\ \\ {\rm 43L~x~43W~x~29H~(inches)} \end{array}$ 