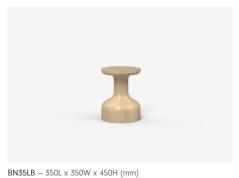

#### Side Tables

BN35HB - 350L x 350W x 450H (mm) 14L x 14W x 18H (inches)

14L x 14W x 18H (inches)

BN35LG — 35UL x 35UW x 45UH (mm) 14L x 14W x 18H (inches)

BN35HG - 350L x 350W x 450H (mm) 14L x 14W x 18H (inches)