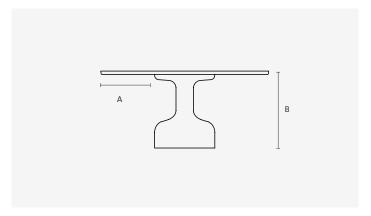

# **Technical Specifications**

JARDAN

A Leg Inset | B Table Height

|         | A (mm/inches) | B (mm/inches) |
|---------|---------------|---------------|
| BN80LB  | 225/9         | 549/22        |
| BN80LG  | 225/9         | 549/22        |
| BN90LB  | 275/11        | 729/29        |
| BN90LG  | 275/11        | 729/29        |
| BN110LB | 335/13        | 729/29        |
| BN110LG | 335/13        | 729/29        |
| BN120LB | 385/15        | 543/21        |
| BN120LG | 385/15        | 549/22        |