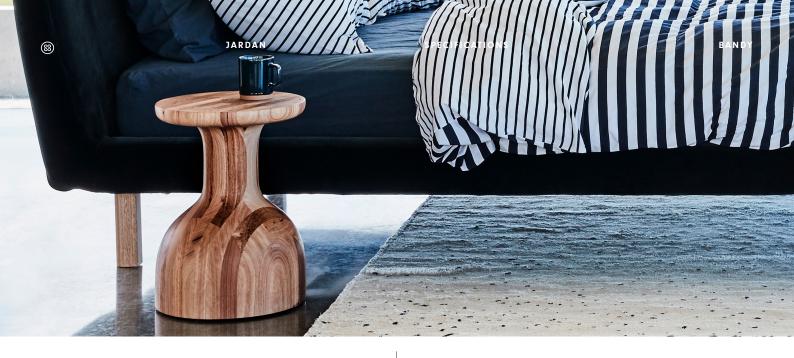

# Bandy

Hand-turned and shaped to perfection,
Bandy is both distinctive and versatile. Made to order from
compacted solid timber with four distinctive profiles, this adaptable
range includes side tables stools and dining tables.

Bandy comes in a range of sizes, the Jardan website will allow you to select your preference then further customise finishes.