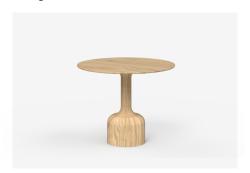

# Bandy

Hand-turned and shaped to perfection,
Bandy is both distinctive and versatile. Made to order from
compacted solid timber with four distinctive profiles, this adaptable
range includes side tables stools and dining tables.

Bandy comes in a range of sizes, the Jardan website will allow you to select your preference then further customise finishes.