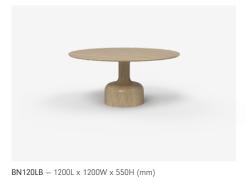

47L x 47W x 22H (inches)

BN120LG - 1200L  $\times$  1200W  $\times$  550H (mm) 47L  $\times$  47W  $\times$  22H (inches)