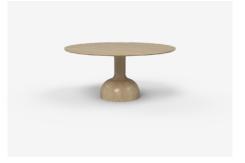

# Bandy

Hand-turned and shaped to perfection,
Bandy is both distinctive and versatile. Made to order from
compacted solid timber with four distinctive profiles, this adaptable
range includes side tables stools and dining tables.

Bandy comes in a range of sizes, the Jardan website will allow you to select your preference then further customise finishes.