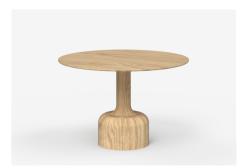

# Bandy

Hand-turned and shaped to perfection,
Bandy is both distinctive and versatile. Made to order from
compacted solid timber with four distinctive profiles, this adaptable
range includes side tables stools and dining tables.

Bandy comes in a range of sizes, the Jardan website will allow you to select your preference then further customise finishes.