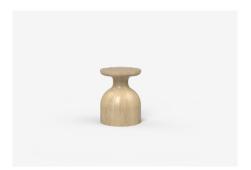

# Bandy

Hand-turned and shaped to perfection,
Bandy is both distinctive and versatile. Made to order from
compacted solid timber with four distinctive profiles, this adaptable
range includes side tables stools and dining tables.

#### Side Tables

BN35HB - 350L x 350W x 450H (mm) 14L x 14W x 18H (inches)

14L x 14W x 18H (inches)

BN35LG — 35UL x 35UW x 45UH (mm) 14L x 14W x 18H (inches)

BN35HG - 350L x 350W x 450H (mm) 14L x 14W x 18H (inches)