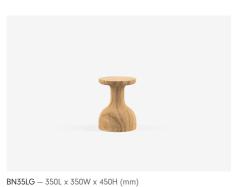

#### Side Tables

BN35HB - 350L x 350W x 450H (mm) 14L x 14W x 18H (inches)

14L x 14W x 18H (inches)

BN35LG — 35UL x 35UW x 45UH (mm) 14L x 14W x 18H (inches)

BN35HG - 350L x 350W x 450H (mm) 14L x 14W x 18H (inches)