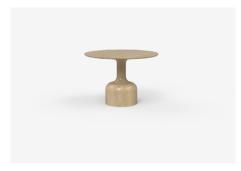

# Bandy

Hand-turned and shaped to perfection,
Bandy is both distinctive and versatile. Made to order from
compacted solid timber with four distinctive profiles, this adaptable
range includes side tables stools and dining tables.

### Coffee Tables

 $\begin{array}{c} \text{BN80LB} - 800\text{L} \times 800\text{W} \times 550\text{H} \text{ (mm)} \\ \\ 31\text{L} \times 31\text{W} \times 22\text{H} \text{ (inches)} \end{array}$ 

 $\begin{array}{c} \text{BN80LG} - 800\text{L x 800W x 550H (mm)} \\ \\ \text{31L x 31W x 22H (inches)} \end{array}$ 

47L x 47W x 22H (inches)

BN120LG - 1200L  $\times$  1200W  $\times$  550H (mm) 47L  $\times$  47W  $\times$  22H (inches)