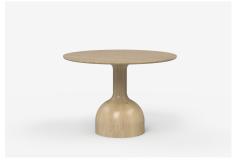

# Bandy

Hand-turned and shaped to perfection,
Bandy is both distinctive and versatile. Made to order from
compacted solid timber with four distinctive profiles, this adaptable
range includes side tables stools and dining tables.

Bandy comes in a range of sizes, the Jardan website will allow you to select your preference then further customise finishes.