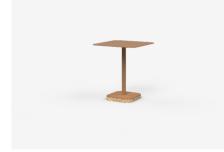

# Bonney

Bonney's simple elegant form gives it the versatility to complement

any piece in the Jardan Collection. A simple metal form finished with a timber base adds warmth to this utilitarian table.

Bonney comes in a range of sizes, the Jardan website will allow you to select your preference then further customise fabrics and finishes.

## Dining tables

BON80- 800L x 800D x 720H (mm) 31L x 31D x 28H (inches)

BON80-1- 800L x 800D x 720H (mm) 31L x 31D x 28H (inches)