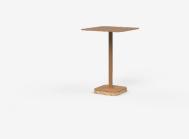

# Bonney

Bonney's simple elegant form gives it the versatility to complement

any piece in the Jardan Collection. A simple metal form finished with a timber base adds warmth to this utilitarian table.

Bonney comes in a range of sizes, the Jardan website will allow you to select your preference then further customise fabrics and finishes.

## Dining tables

BON80- 800L x 800D x 720H (mm) 31L x 31D x 28H (inches)

BON80-1- 800L x 800D x 720H (mm) 31L x 31D x 28H (inches)