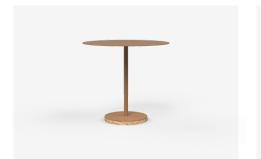

# Bonney

Bonney's simple elegant form gives it the versatility to complement

any piece in the Jardan Collection. A simple metal form finished with a timber base adds warmth to this utilitarian table.

Bonney comes in a range of sizes, the Jardan website will allow you to select your preference then further customise fabrics and finishes.

#### Low tables

BON45- 450L x 450D x 530H (mm) 18L x 18D x 21H (inches)

BON45-1- 450L x 450D x 530H (mm) 18L x 18D x 21H (inches)

BON45H- 450L x 450D x 630H (mm) 18L x 18D x 25H (inches)

BON45H-1— 450L x 450D x 630H (mm) 18L x 18D x 25H (inches)