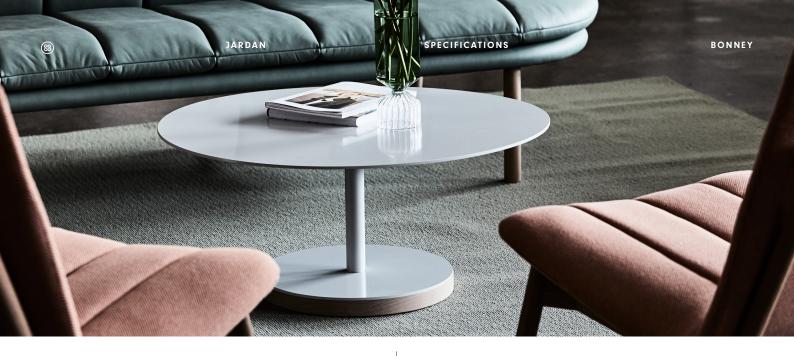

# Bonney

Bonney's simple elegant form gives it the versatility to complement

any piece in the Jardan Collection. A simple metal form finished with a timber base adds warmth to this utilitarian table.

Bonney comes in a range of sizes, the Jardan website will allow you to select your preference then further customise fabrics and finishes.

Available Materials

Powdercoat Metal

Timber

Specifications