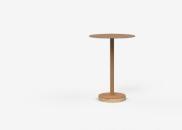

# Bonney

Bonney's simple elegant form gives it the versatility to complement

any piece in the Jardan Collection. A simple metal form finished with a timber base adds warmth to this utilitarian table.

Bonney comes in a range of sizes, the Jardan website will allow you to select your preference then further customise fabrics and finishes.

#### Low tables

BON45- 450L x 450D x 530H (mm) 18L x 18D x 21H (inches)

BON45-1- 450L x 450D x 530H (mm) 18L x 18D x 21H (inches)

BON45H- 450L x 450D x 630H (mm) 18L x 18D x 25H (inches)

BON45H-1— 450L x 450D x 630H (mm) 18L x 18D x 25H (inches)