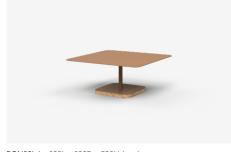

# Bonney

Bonney's simple elegant form gives it the versatility to complement

any piece in the Jardan Collection. A simple metal form finished with a timber base adds warmth to this utilitarian table.

Bonney comes in a range of sizes, the Jardan website will allow you to select your preference then further customise fabrics and finishes.

BON80L- 800L x 800D x 350H (mm) 31L x 31D x 14H (inches)

BON80L-1- 800L x 800D x 350H (mm) 31L x 31D x 14H (inches)