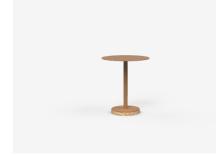

# Bonney

Bonney's simple elegant form gives it the versatility to complement

any piece in the Jardan Collection. A simple metal form finished with a timber base adds warmth to this utilitarian table.

Bonney comes in a range of sizes, the Jardan website will allow you to select your preference then further customise fabrics and finishes.

#### Low tables

BON45- 450L x 450D x 530H (mm) 18L x 18D x 21H (inches)

BON45-1- 450L x 450D x 530H (mm) 18L x 18D x 21H (inches)

BON45H- 450L x 450D x 630H (mm) 18L x 18D x 25H (inches)

BON45H-1— 450L x 450D x 630H (mm) 18L x 18D x 25H (inches)