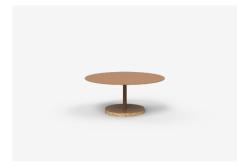

# Bonney

Bonney's simple elegant form gives it the versatility to complement

any piece in the Jardan Collection. A simple metal form finished with a timber base adds warmth to this utilitarian table.

Bonney comes in a range of sizes, the Jardan website will allow you to select your preference then further customise fabrics and finishes.

#### Low tables

BON45- 450L x 450D x 530H (mm) 18L x 18D x 21H (inches)

BON45-1- 450L x 450D x 530H (mm) 18L x 18D x 21H (inches)

BON45H- 450L x 450D x 630H (mm) 18L x 18D x 25H (inches)

BON45H-1— 450L x 450D x 630H (mm) 18L x 18D x 25H (inches)