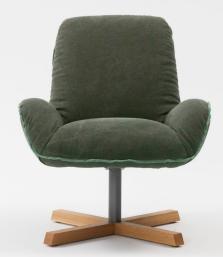

# Winston

Sophisticated comfort on an easy swivel base. Made to order fully upholstered in fabric or leather with contrast flat-piping detail. Range includes standard and highback armchairs.

Winston comes in a range of fabrics and finishes, the Jardan website will allow you to select your preference.

#### Features

**Contrast Piping** Swivel Base

Timber