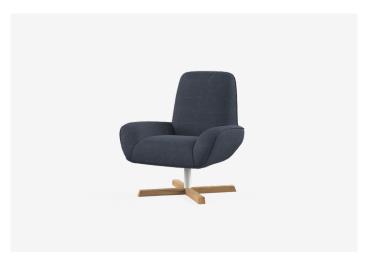

# Winston

Sophisticated comfort on an easy swivel base. Made to order fully upholstered in fabric or leather with contrast flat-piping detail. Range includes standard and highback armchairs.

Winston comes in a range of fabrics and finishes, the Jardan website will allow you to select your preference.

#### Features

**Contrast Piping** Swivel Base

Timber