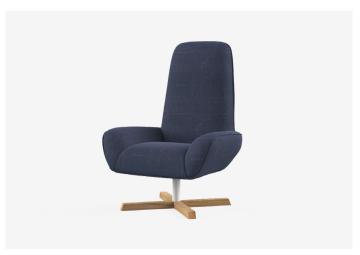

# Winston

Sophisticated comfort on an easy swivel base. Made to order fully upholstered in fabric or leather with contrast flat-piping detail. Range includes standard and highback armchairs.

Winston comes in a range of fabrics and finishes, the Jardan website will allow you to select your preference.

#### Features

**Contrast Piping** Swivel Base

Timber