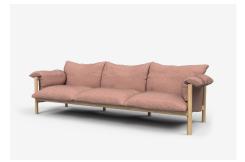

# Sofas

WF184 - 1840L x 900D x 900H x 400SH (mm) | 2 Seater 72L x 35D x 35H x 16SH (inches)

 $\label{eq:wf264} WF264 - 2640L \times 900D \times 900H \times 400SH \mbox{ (mm)} \mbox{ | 3 Seater} \\ 104L \times 35D \times 35H \times 16SH \mbox{ (inches)}$ 