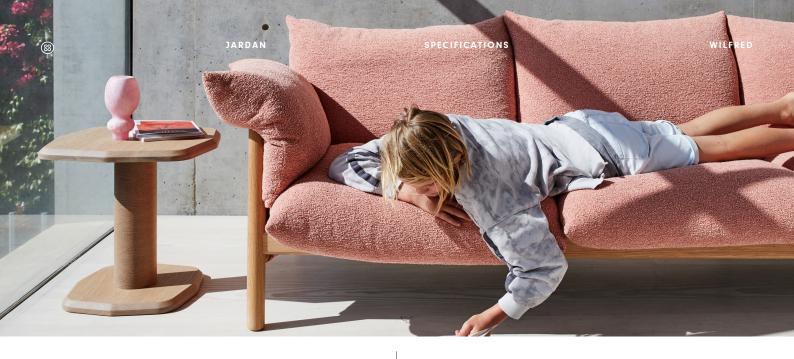

# Wilfred

Relaxed and inviting, Wilfred has an unmistakable presence.
Incorporating both traditional craftsmanship and contemporary
design, Wilfred invites you in with open arms. Made to order with
loose upholstered cushions and fabric-slung timber frame. Range
includes sofas and armchairs.

Wilfred comes in a range of sizes, the Jardan website will allow you to select your preference then further customise fabrics and finishes.