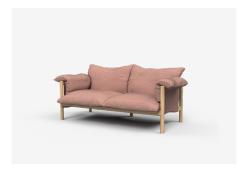

# Sofas

WF184 - 1840L x 900D x 900H x 400SH (mm) | 2 Seater 72L x 35D x 35H x 16SH (inches)

 $\label{eq:wf264} WF264 - 2640L \times 900D \times 900H \times 400SH \mbox{ (mm)} \mbox{ | 3 Seater} \\ 104L \times 35D \times 35H \times 16SH \mbox{ (inches)}$ 