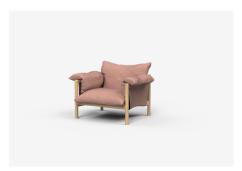

## Armchair

WF110 - 1100L x 900D x 900H x 400SH (mm) 43L x 35D x 35D x 16SH (inches)