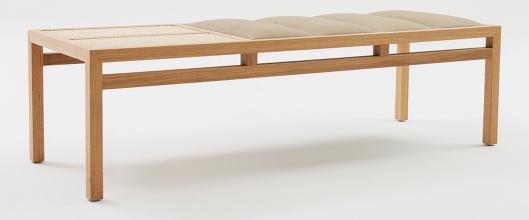

# Billie Bench

Based on the iconic brick pattern, Billie explores a mixture of Rattan and timber joinery, drawing attention to the intricacy of the exposed mitered corners. The range includes side and coffee tables as well as bench seats.

## Benches

 $\rm BI63-1630L\,x\,560W\,x\,450H$  | Timber bench

 $\rm BI63-1630L~x~560W~x~450H~I~$  Rattan bench

 ${\sf BI63U-1630L \times 560W \times 450H \mid Upholstered \ rattan \ bench}$ 

MADE IN AUSTRALIA SINCE 1987 JARDAN.COM.AU