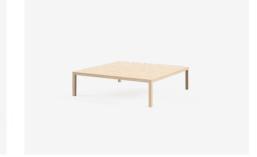

## Low tables

BI100/1 - 1100L x 560W x 300H

BI100/1 - 1100L x 560W x 300H

BI100 - 1100L x 1100W x 300H

BI100 - 1100L x 1100W x 300H