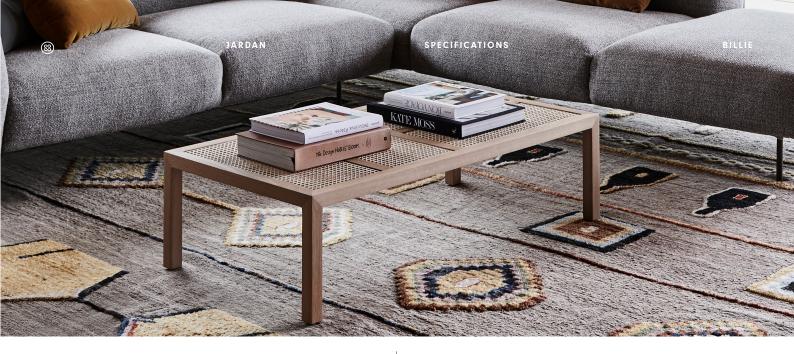

# Billie

Based on the iconic brick pattern, Billie explores a mixture of Rattan and timber joinery, drawing attention to the intricacy of the exposed mitered corners. The range includes side and coffee tables as well as bench seats. Billie comes in a range of sizes, the Jardan website will allow you to select your preference then further customise finishes.

## Side tables

BI56L - 560L x 560W x 400H

BI56L - 560L x 560W x 400H

BI56H - 560L x 560W x 500H

## Low tables

BI100/1 - 1100L x 560W x 300H

BI100/1 - 1100L x 560W x 300H

BI100 - 1100L x 1100W x 300H

BI100 - 1100L x 1100W x 300H