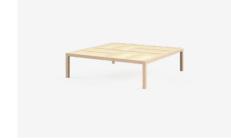

# Billie

Based on the iconic brick pattern, Billie explores a mixture of Rattan and timber joinery, drawing attention to the intricacy of the exposed mitered corners. The range includes side and coffee tables as well as bench seats. Billie comes in a range of sizes, the Jardan website will allow you to select your preference then further customise finishes.