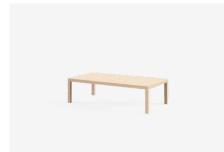

## Low tables

BI100/1 - 1100L x 560W x 300H

BI100/1 - 1100L x 560W x 300H

BI100 - 1100L x 1100W x 300H

BI100 - 1100L x 1100W x 300H