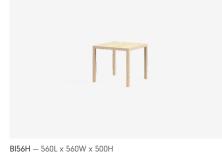

## Side tables

BI56L - 560L x 560W x 400H

BI56L - 560L x 560W x 400H

BI56H - 560L x 560W x 500H