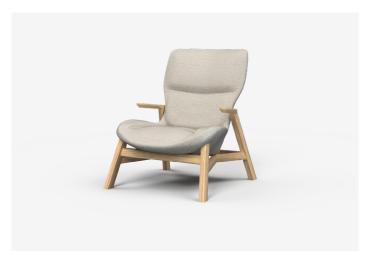

# Sweeney

Sweeney's bold personality maintains a balance between comfort and style. The plush upholstered seat and refined timber base takes inspiration from mid-century Australian design.

Sweeney comes in a range of fabrics and finishes, the Jardan website will allow you to select your preference.

Available Materials

Fab

Timber - Oak and Walnut

Available Features

Split Fabric

Specifications

## Armchair

 $\label{eq:SW70-700L x 870D x 900H x 400SH (mm)} $$28L \times 34D \times 35H \times 16SH (inches)$$