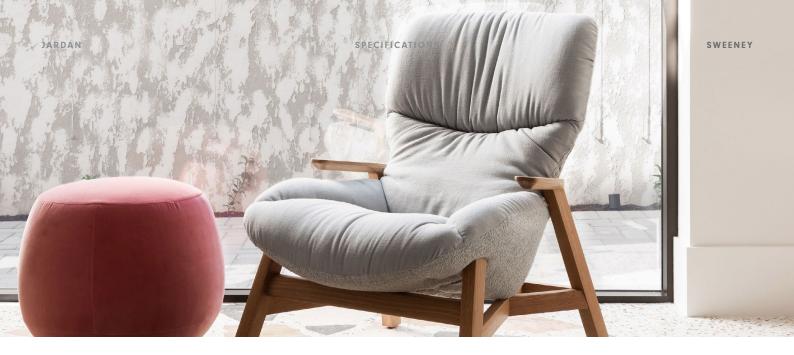

# Sweeney

Sweeney's bold personality maintains a balance between comfort and style. The plush upholstered seat and refined timber base takes inspiration from mid-century Australian design.

Sweeney comes in a range of fabrics and finishes, the Jardan website will allow you to select your preference.

Available Materials

Fab

Timber - Oak and Walnut

Available Features

Split Fabric

Specifications

## Armchair

 $\label{eq:SW70-700L x 870D x 900H x 400SH (mm)} $$28L \times 34D \times 35H \times 16SH (inches)$$