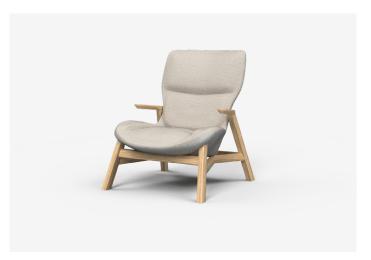

# Sweeney

Sweeney's bold personality maintains a balance between comfort and style. The plush upholstered seat and refined timber base takes inspiration from mid-century Australian design.

Sweeney comes in a range of fabrics and finishes, the Jardan website will allow you to select your preference.

## Armchair

 $\label{eq:SW70-700L x 870D x 900H x 400SH (mm)} $$28L \times 34D \times 35H \times 16SH (inches)$$ 

MADE IN AUSTRALIA SINCE 1987 JARDAN.COM.AU