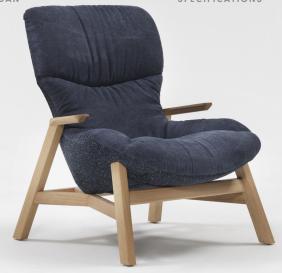

# Sweeney

Sweeney's bold personality maintains a balance between comfort and style. The plush upholstered seat and refined timber base takes inspiration from mid-century Australian design.

Sweeney comes in a range of fabrics and finishes, the Jardan website will allow you to select your preference.

## Armchair

 $\label{eq:SW70-700L x 870D x 900H x 400SH (mm)} $$28L \times 34D \times 35H \times 16SH (inches)$$ 

MADE IN AUSTRALIA SINCE 1987 JARDAN.COM.AU