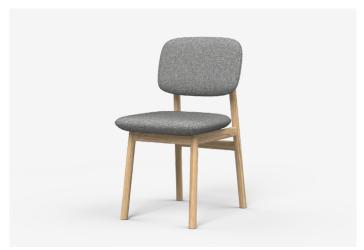

# Sunday

Classic proportions and an exposed timber frame give Sunday timeless character. Made to order with top edge stitching detail and contrast upholstery options.

Sunday comes in a range of fabrics and finishes, the Jardan website will allow you to select your preference.

## Dining Chair

SD48 - 480L x 600D x 870H x 450SH (mm) 19L x 24D x 34H x 18SH (inches)

MADE IN AUSTRALIA SINCE 1987 JARDAN.COM.AU