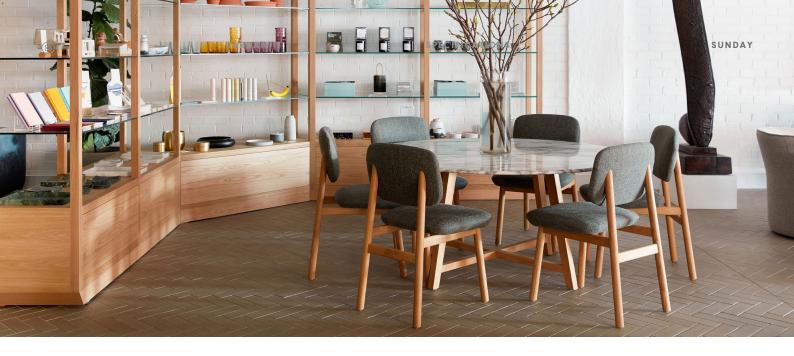

# Sunday

Classic proportions and an exposed timber frame give Sunday timeless character. Made to order with top edge stitching detail and contrast upholstery options.

Sunday comes in a range of fabrics and finishes, the Jardan website will allow you to select your preference.

## Dining Chair

SD48 - 480L x 600D x 870H x 450SH (mm) 19L x 24D x 34H x 18SH (inches)

MADE IN AUSTRALIA SINCE 1987 JARDAN.COM.AU