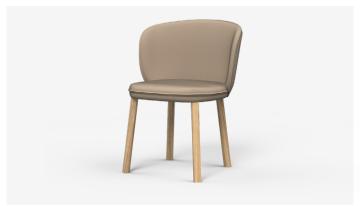

# Stanford

An extension of the Joy family Stanford mixes playful proportions with refined tailoring. Stanford's hardwood frame and ply pressed shell is covered with highest quality Australian made foams to ensure maximum comfort while retaining its slender form. Stanford's solid timber legs are shaped with a unique profile giving visual interest from every angle.

## Dining Chair

SF56 - 560L x 570D x 760H x 460SH (mm) 22L x 22D x 30H x 18SH (inches)

MADE IN AUSTRALIA SINCE 1987 JARDAN.COM.AU