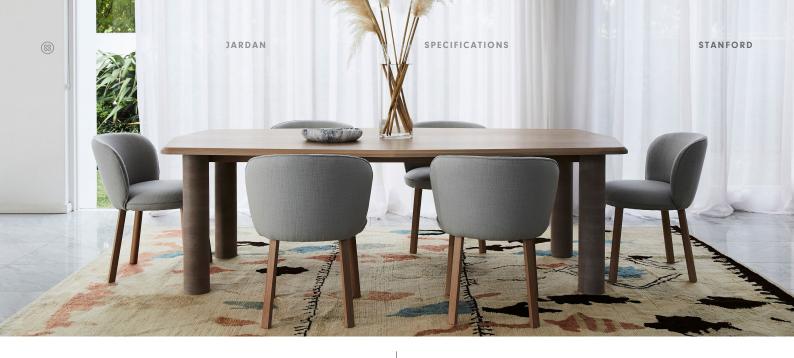

# Stanford

An extension of the Joy family Stanford mixes playful proportions with refined tailoring. Stanford's hardwood frame and ply pressed shell is covered with highest quality Australian made foams to ensure maximum comfort while retaining its slender form. Stanford's solid timber legs are shaped with a unique profile giving visual interest from every angle.

Stanford comes in a range of finishes, the Jardan website will allow you to select your preference.