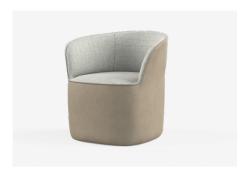

# Pearl

Pearl's solid base gives way to delicately curved arms in an inviting profile. Made to order fully upholstered in fabric or leather with contrast options. This armchair range is available with a swivel base.

Pearl comes in a range of finishes, the Jardan website will allow you to select your preference then further customise fabrics.

Available Materials Features

Fabric Swivel Base

Leather

Specifications