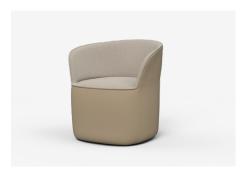

# Pearl

Pearl's solid base gives way to delicately curved arms in an inviting profile. Made to order fully upholstered in fabric or leather with contrast options. This armchair range is available with a swivel base.

Pearl comes in a range of finishes, the Jardan website will allow you to select your preference then further customise fabrics.

Available Materials Features

Fabric Swivel Base

Leather

Specifications