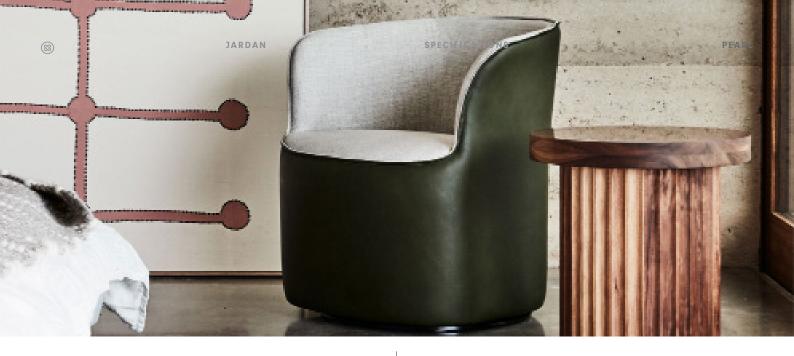

# Pearl

Pearl's solid base gives way to delicately curved arms in an inviting profile. Made to order fully upholstered in fabric or leather with contrast options. This armchair range is available with a swivel base.

Pearl comes in a range of finishes, the Jardan website will allow you to select your preference then further customise fabrics.

Available Materials Features

Fabric Swivel Base

Leather

Specifications