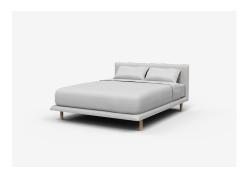

# **Nook Bed**

Subtly rounded with elegant proportions, Nook brings an inviting sense of warmth and comfort. Made to order fully upholstered with a hardwood slat base. The Nook range includes single, double, queen and king beds.

NKBD153 — 2008L x 1530D x 910H (mm) | Double 79D x 60D x 36H (inches)

NKBD169 — 2158L x 1690D x 910H (mm) | Queen 85L x 67D x 36H (inches)

NKBD199 —2158L x 1990D x 910H (mm) | King 85L x 78D x 36H (inches)