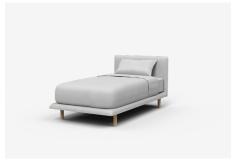

## Floor to Slat — 260Hmm/10" Floor to Base — 288Hmm/11"

NKBD108 — 2008L x 1080D x 910H (mm) | Single 79D x 43D x 36H (inches)

NKBD123 — 2158L x 1230D x 910H (mm) | King Single  $85D \times 48D \times 36H$  (inches)

NKBD153 — 2008L x 1530D x 910H (mm) | Double 79D x 60D x 36H (inches)

NKBD169 — 2158L x 1690D x 910H (mm) | Queen 85L x 67D x 36H (inches)

NKBD199 —2158L x 1990D x 910H (mm) | King 85L x 78D x 36H (inches)