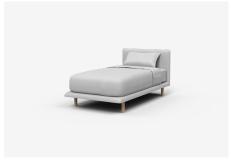

## Floor to Slat — 260Hmm/10" Floor to Base — 288Hmm/11"

NKBD108 — 2008L x 1080D x 910H (mm) | Single 79D x 43D x 36H (inches)

NKBD123 — 2158L x 1230D x 910H (mm) | King Single  $85D \times 48D \times 36H$  (inches)

NKBD153 — 2008L x 1530D x 910H (mm) | Double 79D x 60D x 36H (inches)

NKBD169 — 2158L x 1690D x 910H (mm) | Queen 85L x 67D x 36H (inches)

NKBD199 —2158L x 1990D x 910H (mm) | King 85L x 78D x 36H (inches)