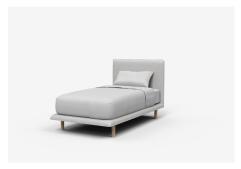

# **Nook Bed**

Subtly rounded with elegant proportions, Nook brings an inviting sense of warmth and comfort. Made to order fully upholstered with a hardwood slat base. The Nook range includes single, double, queen and king beds.

## Floor to Slat — 260Hmm/10" Floor to Base — 288Hmm/11"

NKBD108 — 2008L x 1080D x 910H (mm) | Single 79D x 43D x 36H (inches)

NKBD123 — 2158L x 1230D x 910H (mm) | King Single  $85D \times 48D \times 36H$  (inches)