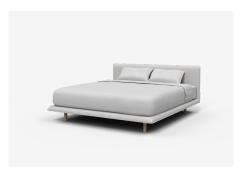

# **Nook Bed**

Subtly rounded with elegant proportions, Nook brings an inviting sense of warmth and comfort. Made to order fully upholstered with a hardwood slat base. The Nook range includes single, double, queen and king beds.

NKBD153 — 2008L x 1530D x 910H (mm) | Double 79D x 60D x 36H (inches)

NKBD169 — 2158L x 1690D x 910H (mm) | Queen 85L x 67D x 36H (inches)

NKBD199 —2158L x 1990D x 910H (mm) | King 85L x 78D x 36H (inches)