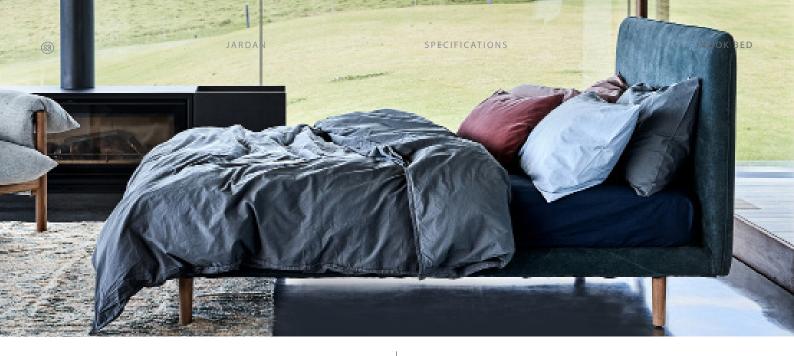

# **Nook Bed**

Subtly rounded with elegant proportions, Nook brings an inviting sense of warmth and comfort. Made to order fully upholstered with a hardwood slat base. The Nook range includes single, double, queen and king beds.

Nook Bed comes in a range of sizes, the Jardan website will allow you to select your preference then further customise fabrics and finishes.

Available Materials

Specifications

Fabric Leather Fully upholstered bedhead with removeable velcro base.