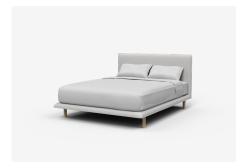

# **Nook Bed**

Subtly rounded with elegant proportions, Nook brings an inviting sense of warmth and comfort. Made to order fully upholstered with a hardwood slat base. The Nook range includes single, double, queen and king beds.

Nook Bed comes in a range of sizes, the Jardan website will allow you to select your preference then further customise fabrics and finishes.

Available Materials

Specifications

Fabric Leather Fully upholstered bedhead with removeable velcro base.