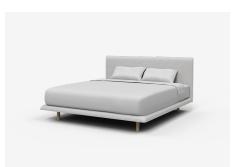

# **Nook Bed**

Subtly rounded with elegant proportions, Nook brings an inviting sense of warmth and comfort. Made to order fully upholstered with a hardwood slat base. The Nook range includes single, double, queen and king beds.

Nook Bed comes in a range of sizes, the Jardan website will allow you to select your preference then further customise fabrics and finishes.

Available Materials

Specifications

Fabric Leather Fully upholstered bedhead with removeable velcro base.