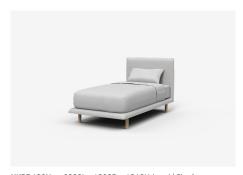

# **Nook Bed**

Subtly rounded with elegant proportions, Nook brings an inviting sense of warmth and comfort. Made to order fully upholstered with a hardwood slat base. The Nook range includes single, double, queen and king beds.

## Floor to Slat — 260Hmm/10" Floor to Base — 288Hmm/11"

NKBD108 — 2008L x 1080D x 910H (mm) | Single 79D x 43D x 36H (inches)

NKBD123 — 2158L x 1230D x 910H (mm) | King Single  $85D \times 48D \times 36H$  (inches)