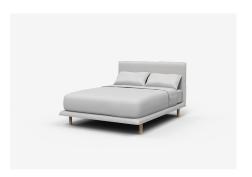

# **Nook Bed**

Subtly rounded with elegant proportions, Nook brings an inviting sense of warmth and comfort. Made to order fully upholstered with a hardwood slat base. The Nook range includes single, double, queen and king beds.

Nook Bed comes in a range of sizes, the Jardan website will allow you to select your preference then further customise fabrics and finishes.

Available Materials

Specifications

Fabric Leather Fully upholstered bedhead with removeable velcro base.