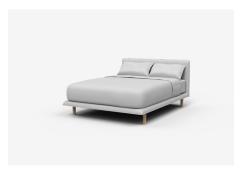

# High Back Beds

NKBD108H — 2008L x 1080D x 1060H (mm) | Single 79L x 43D x 42H (inches)

NKBD123H — 2158L x 1230D x 1060H (mm)  $\mid$  King Single 85L x 48D x 42H (inches)

NKBD153H — 2008L x 1530D x 1060H (mm)  $\mid$  Double 79L x 60D x 42H (inches)

NKBD169H — 2158L x 1690D x 1060H (mm) | Queen 85L x 67D x 42H (inches)

NKBD199H — 2158L x 1990D x 1060H (mm) | King 85L x 78D x 42H (inches)

MADE IN AUSTRALIA SINCE 1987 JARDAN.COM.AU