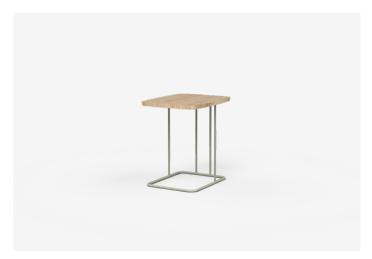

# Nash

Pure, simple and refreshingly light-footed, enjoy the utilitarian Nash. Made to order in a variety of finishes for an adaptable and versatile side table range. Nash comes in a range of sizes, the Jardan website will allow you to select your preference then further customise fabrics and finishes.

#### Available Materials

Timber - Oak and Walnut Powercoated Metal

# Low Tables

NH46L - 460L  $\times$  360D  $\times$  470H (mm) 18L  $\times$  14D  $\times$  19H (inches)

 $\label{eq:NH46H} \begin{array}{l} \text{NH46H} - \text{460L} \times \text{360D} \times \text{570H (mm)} \\ \\ \text{18L} \times \text{14D} \times \text{23H (inches)} \end{array}$