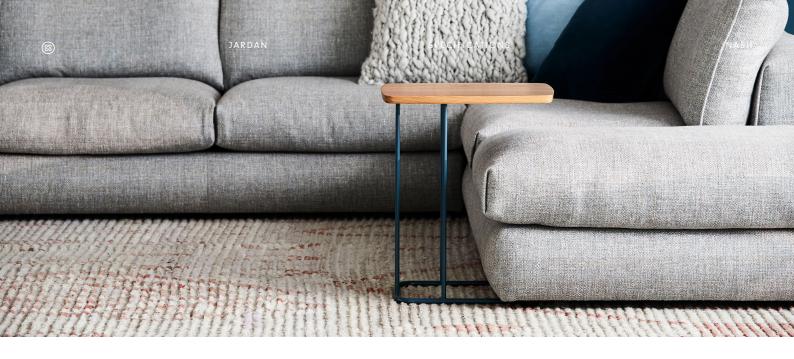

# Nash

Pure, simple and refreshingly light-footed, enjoy the utilitarian Nash. Made to order in a variety of finishes for an adaptable and versatile side table range. Nash comes in a range of sizes, the Jardan website will allow you to select your preference then further customise fabrics and finishes.

#### Available Materials

Timber - Oak and Walnut Powercoated Metal