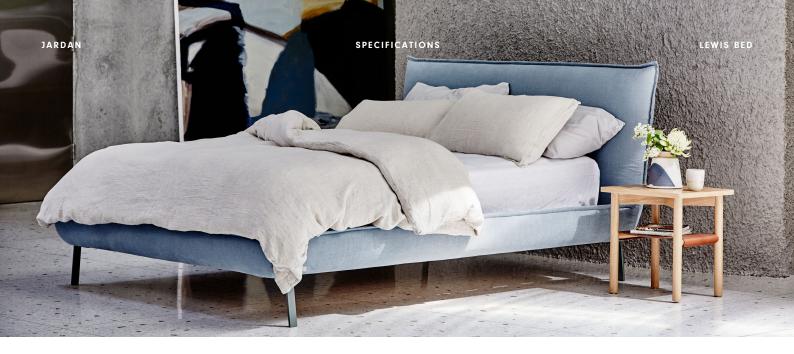

## Lewis Bed

Lewis embodies small footprint living with a minimalist frame and slender body. Made to order with a removable loose cover and a pinched edge stitching detail, the Lewis range includes single, king single, double, queen and king beds.

## Crafted

Australian made since 1987, our furniture takes shape at our Design + Manufacturing HQ in Melbourne. Lewis comes in a range of sizes, the Jardan website will allow you to select your preference then further customise fabrics and finishes.