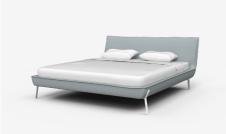

## Lewis Bed

Lewis embodies small footprint living with a minimalist frame and slender body. Made to order with a removable loose cover and a pinched edge stitching detail, the Lewis range includes single, king single, double, queen and king beds.

## Crafted

Australian made since 1987, our furniture takes shape at our Design + Manufacturing HQ in Melbourne. Lewis comes in a range of sizes, the Jardan website will allow you to select your preference then further customise fabrics and finishes.

## Available Materials

Powdercoated Metal

Fabric

Environmental Our foams are all GECA certified and timber is sourced from sustainably managed forests. Warranty Made to last, our beds are covered by a 10 year structural warranty.