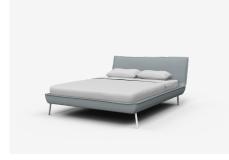

## Lewis Bed

Lewis embodies small footprint living with a minimalist frame and slender body. Made to order with a removable loose cover and a pinched edge stitching detail, the Lewis range includes single, king single, double, queen and king beds.

## Crafted

Australian made since 1987, our furniture takes shape at our Design + Manufacturing HQ in Melbourne. Lewis comes in a range of sizes, the Jardan website will allow you to select your preference then further customise fabrics and finishes.

## Available Materials

Powdercoated Metal

Fabric

Environmental Our foams are all GECA certified and timber is sourced from sustainably managed forests. Warranty Made to last, our beds are covered by a 10 year structural warranty.