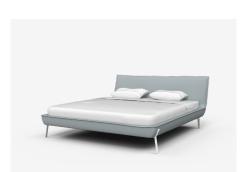

# Lewis Bed

Lewis embodies small footprint living with a minimalist frame and slender body. Made to order with a removable loose cover and a pinched edge stitching detail, the Lewis range includes single, king single, double, queen and king beds.

Lewis comes in a range of sizes, the Jardan website will allow you to select your preference then further customise fabrics and finishes.

## Beds

LEBD125 — 1250L x 2280D x 1100H

LEBD142 - 1420L x 2430D x 1100H

LEBD220 — 2200L x 2430D x 1100H

Floor to Slat - 280H Floor to Base - 400H

LEBD174 - 1740L x 2280D x 1100H

LEBD190 — 1900L x 2430D x 1100H