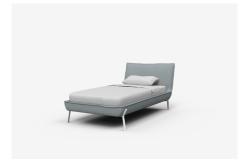

# Lewis Bed

Lewis embodies small footprint living with a minimalist frame and slender body. Made to order with a removable loose cover and a pinched edge stitching detail, the Lewis range includes single, king single, double, queen and king beds.

Lewis comes in a range of sizes, the Jardan website will allow you to select your preference then further customise fabrics and finishes.