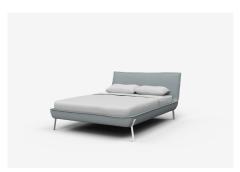

# Lewis Bed

Lewis embodies small footprint living with a minimalist frame and slender body. Made to order with a removable loose cover and a pinched edge stitching detail, the Lewis range includes single, king single, double, queen and king beds.

Lewis comes in a range of sizes, the Jardan website will allow you to select your preference then further customise fabrics and finishes.