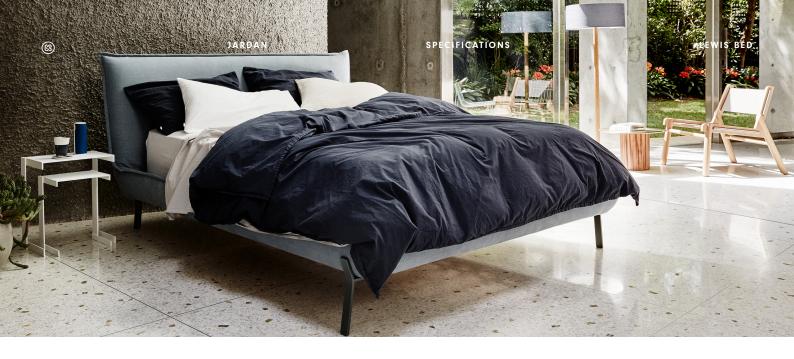

# Lewis Bed

Lewis embodies small footprint living with a minimalist frame and slender body. Made to order with a removable loose cover and a pinched edge stitching detail, the Lewis range includes single, king single, double, queen and king beds.

Lewis comes in a range of sizes, the Jardan website will allow you to select your preference then further customise fabrics and finishes.