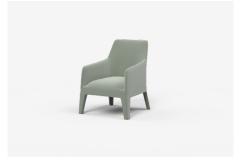

# Kelly

Kelly's soft, rounded lines flow seamlessly into tapered legs. Made to order fully upholstered in fabric or leather with elevated seat and high back options. For best results we recommend upholstery fabrics that have some elasticity or 'give'. Range includes armchairs and ottomans.

# Armchairs - Elevated Seat

KLE70 - 700L x 740D x 710H x 410SH (mm) 28L x 29D x 28H x 16SH (inches)

KLE70H - 700L x 820D x 900H x 410SH (mm) 28L x 32D x 35H x 16SH (inches)

MADE IN AUSTRALIA SINCE 1987 JARDAN.COM.AU