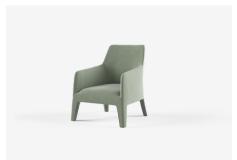

## Armchairs

KL70 - 700L x 740D x 690H x 380SH (mm) 28L x 29D x 27H x 15SH (inches)

KL70H - 700L x 740D x 880H x 380SH (mm) 28L x 32D x 35H x 15SH (inches)

# Armchairs - Elevated Seat

KLE70 - 700L x 740D x 710H x 410SH (mm) 28L x 29D x 28H x 16SH (inches)

KLE70H - 700L x 820D x 900H x 410SH (mm) 28L x 32D x 35H x 16SH (inches)

MADE IN AUSTRALIA SINCE 1987 JARDAN.COM.AU