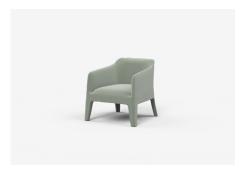

# Kelly

Kelly's soft, rounded lines flow seamlessly into tapered legs. Made to order fully upholstered in fabric or leather with elevated seat and high back options. For best results we recommend upholstery fabrics that have some elasticity or 'give'. Range includes armchairs and ottomans.

## Armchairs

KL70 - 700L x 740D x 690H x 380SH (mm) 28L x 29D x 27H x 15SH (inches)

KL70H - 700L x 740D x 880H x 380SH (mm) 28L x 32D x 35H x 15SH (inches)