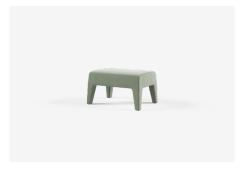

## Ottomans

KL43P- 430L x 430D x 470H (mm) 17L x 17D x 19H (inches)

KL53P- 530L x 530D x 440H (mm) 21L x 21D x 17H (inches)

KL45P- 450L x 450D x 470H (mm) 18L x 18D x 19H (inches)

KL70P— 700L x 500D x 390H (mm) 28L x 20D x 15H (inches)