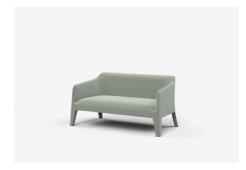

## Sofas

KL139 - 1390L x 740D x 690H x 380SH (mm) 55L x 29D x 27H x 15SH (inches)

KL139H - 1390L x 740D x 880H x 380SH (mm) 55L x 29D x 35H x 15SH (inches)