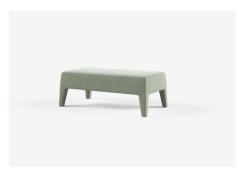

## Ottomans

KL43P- 430L x 430D x 470H (mm) 17L x 17D x 19H (inches)

KL53P- 530L x 530D x 440H (mm) 21L x 21D x 17H (inches)

KL45P- 450L x 450D x 470H (mm) 18L x 18D x 19H (inches)

KL70P— 700L x 500D x 390H (mm) 28L x 20D x 15H (inches)

KL119P- 1190L x 650D x 440H (mm) 47L x 26D x 17H (inches)