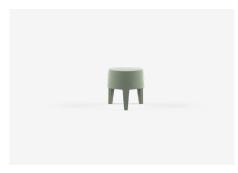

## Ottomans

KL43P- 430L x 430D x 470H (mm) 17L x 17D x 19H (inches)

KL53P- 530L x 530D x 440H (mm) 21L x 21D x 17H (inches)

KL45P- 450L x 450D x 470H (mm) 18L x 18D x 19H (inches)

KL70P— 700L x 500D x 390H (mm) 28L x 20D x 15H (inches)