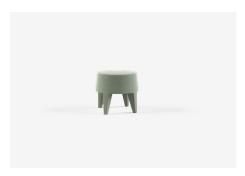

## Ottomans

KL43P- 430L x 430D x 470H (mm) 17L x 17D x 19H (inches)

KL53P- 530L x 530D x 440H (mm) 21L x 21D x 17H (inches)

KL45P- 450L x 450D x 470H (mm) 18L x 18D x 19H (inches)

KL70P— 700L x 500D x 390H (mm) 28L x 20D x 15H (inches)