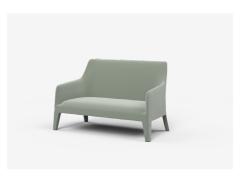

# Kelly

Kelly's soft, rounded lines flow seamlessly into tapered legs. Made to order fully upholstered in fabric or leather with elevated seat and high back options. For best results we recommend upholstery fabrics that have some elasticity or 'give'. Range includes armchairs and ottomans.

## Sofas

KL139 - 1390L x 740D x 690H x 380SH (mm) 55L x 29D x 27H x 15SH (inches)

KL139H - 1390L x 740D x 880H x 380SH (mm) 55L x 29D x 35H x 15SH (inches)