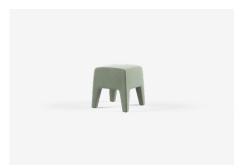

## Ottomans

KL43P- 430L x 430D x 470H (mm) 17L x 17D x 19H (inches)

KL53P- 530L x 530D x 440H (mm) 21L x 21D x 17H (inches)

KL45P- 450L x 450D x 470H (mm) 18L x 18D x 19H (inches)

KL70P— 700L x 500D x 390H (mm) 28L x 20D x 15H (inches)

KL119P- 1190L x 650D x 440H (mm) 47L x 26D x 17H (inches)