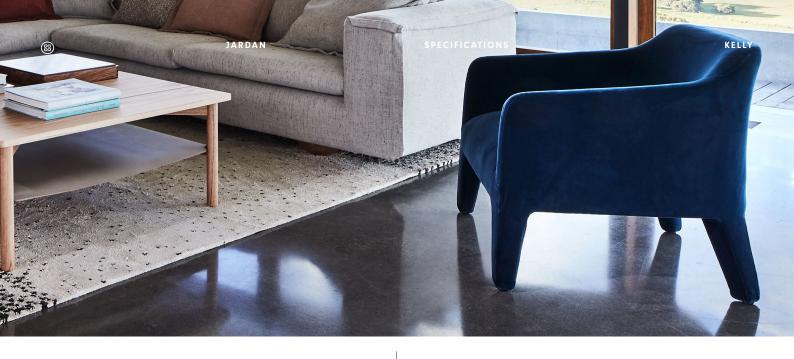

# Kelly

Kelly's soft, rounded lines flow seamlessly into tapered legs. Made to order fully upholstered in fabric or leather with elevated seat and high back options. For best results we recommend upholstery fabrics that have some elasticity or 'give'. Range includes armchairs and ottomans.

Kelly comes in a range of sizes, the Jardan website will allow you to select your preference then further customise fabrics and finishes.