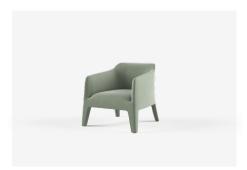

## Armchairs

KL70 - 700L x 740D x 690H x 380SH (mm) 28L x 29D x 27H x 15SH (inches)

KL70H - 700L x 740D x 880H x 380SH (mm) 28L x 32D x 35H x 15SH (inches)

# Armchairs - Elevated Seat

KLE70 - 700L x 740D x 710H x 410SH (mm) 28L x 29D x 28H x 16SH (inches)

KLE70H - 700L x 820D x 900H x 410SH (mm) 28L x 32D x 35H x 16SH (inches)

MADE IN AUSTRALIA SINCE 1987 JARDAN.COM.AU