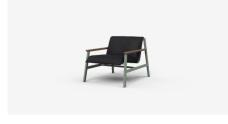

#### Armchair

MC74 - 740L x 910D x 750H x 420SH (mm) 74L x 36D x 30H x 17SH (inches)