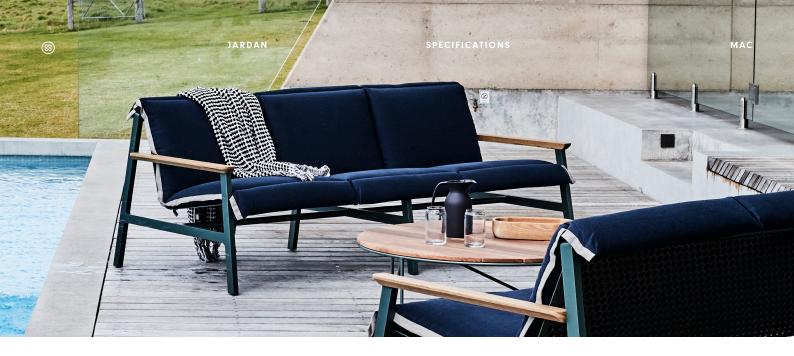

# Mac

A light frame with perforated detailing defines Mac's relaxed character. Made to order with a removable seat cushion, Mac is suitable for both indoor and outdoor use.

Specifications

#### Crafted

Australian made since 1987, our furniture takes shape at our Design + Manufacturing HQ in Melbourne. Mac comes in a range of sizes, the Jardan website will allow you to select your preference then further customise fabrics and finishes.