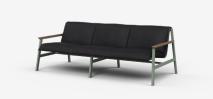

#### Sofas

MC135 - 1350L x 910D x 750H x 420SH (mm) | 2 Seater 53L x 36D x 30H x 17SH (inches)

MC196 - 1960L x 910D x 750H x 420SH (mm) | 3 Secter 77L x 36D x 30H x 17SH (inches)