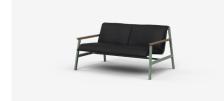

#### Sofas

MC135 - 1350L x 910D x 750H x 420SH (mm) | 2 Seater 53L x 36D x 30H x 17SH (inches)

MC196 - 1960L x 910D x 750H x 420SH (mm) | 3 Secter 77L x 36D x 30H x 17SH (inches)