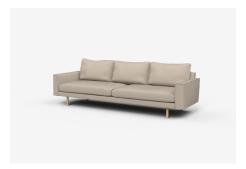

# Errol

Errol's sumptuous oversized cushioning sits lightly on its feet.

Made to order fully upholstered and available with a contrast trim option. Range includes sofas, armchairs and ottomans with deep options available.

#### Sofas

ER185 - 1850L x 880D x 850H x 400SH | 2.5 Seater

ER243 - 2430L x 880D x 850H x 400SH | 3 Seater

ER261-2 - 2610L x 880D x 850H x 400SH | 3.5 Seater