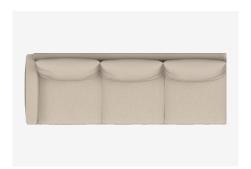

#### Sofas

ER185 - 1850L x 880D x 850H x 400SH | 2.5 Seater

ER243 - 2430L x 880D x 850H x 400SH | 3 Seater

ER261-2 - 2610L x 880D x 850H x 400SH | 3.5 Seater