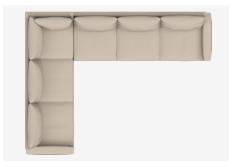

## Modular Configurations Top View

Modular A | ER180CL + ER169R 2570L × 1800D × 850H × 400SH

Modular B | ER257CL + ER245R 2570L x 3300D x 850H x 400SH