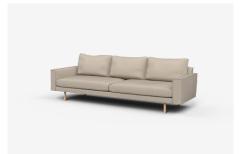

# Errol

Errol's sumptuous oversized cushioning sits lightly on its feet.

Made to order fully upholstered and available with a contrast trim option. Range includes sofas, armchairs and ottomans with deep options available.

#### Sofas

ER185 - 1850L x 880D x 850H x 400SH | 2.5 Seater

ER243 - 2430L x 880D x 850H x 400SH | 3 Seater

ER261-2 - 2610L x 880D x 850H x 400SH | 3.5 Seater