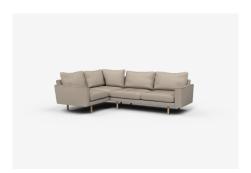

## Modular Configurations

Modular A | ER180CL + ER169R 2570L x 1800D x 850H x 400SH

Modular B | ER257CL + ER245R 2570L x 3300D x 850H x 400SH

## Modular Configurations Top View

Modular A | ER180CL + ER169R 2570L × 1800D × 850H × 400SH

Modular B | ER257CL + ER245R 2570L x 3300D x 850H x 400SH

## **Modular Components**

ER78P - 780L x 780D x 400H

ER169L - 1690L x 880D x 850H x 400SH

 ${\sf ER180CL-1800L \times 880D \times 850H \times 400SH}$ 

ER245L — 2450L x 880D x 850H x 400SH

(83)

ER257CL — 2570L × 880D × 1130H × 400SH