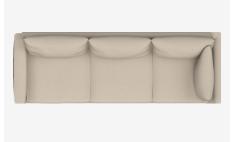

#### Sofas

ER185 - 1850L x 880D x 850H x 400SH | 2.5 Seater

ER243 - 2430L x 880D x 850H x 400SH | 3 Seater

ER261-2 - 2610L x 880D x 850H x 400SH | 3.5 Seater