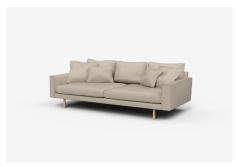

# Errol

Errol's sumptuous oversized cushioning sits lightly on its feet.

Made to order fully upholstered and available with a contrast trim option. Range includes sofas, armchairs and ottomans with deep options available.

## Deep Sofas

 $ER243D - 2430L \times 1130D \times 1130H \times 400SH \mid$  3 Seater

 $ER261D-2 - 2610L \times 1130D \times 850H \times 400SH \mid 3.5 Seater$ 