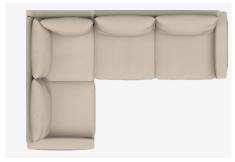

## Modular Configurations Top View

Modular A | ER180CL + ER169R 2570L × 1800D × 850H × 400SH

Modular B | ER257CL + ER245R 2570L x 3300D x 850H x 400SH