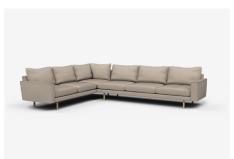

## Modular Configurations

Modular A | ER180CL + ER169R 2570L x 1800D x 850H x 400SH

Modular B | ER257CL + ER245R 2570L x 3300D x 850H x 400SH