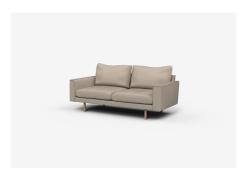

#### Sofas

ER185 - 1850L x 880D x 850H x 400SH | 2.5 Seater

ER243 - 2430L x 880D x 850H x 400SH | 3 Seater

ER261-2 - 2610L x 880D x 850H x 400SH | 3.5 Seater