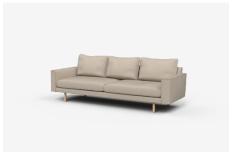

#### Sofas

ER185 - 1850L x 880D x 850H x 400SH | 2.5 Seater

ER243 - 2430L x 880D x 850H x 400SH | 3 Seater

ER261-2 - 2610L x 880D x 850H x 400SH | 3.5 Seater