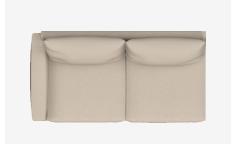

#### Sofas

ER185 - 1850L x 880D x 850H x 400SH | 2.5 Seater

ER243 - 2430L x 880D x 850H x 400SH | 3 Seater

ER261-2 - 2610L x 880D x 850H x 400SH | 3.5 Seater