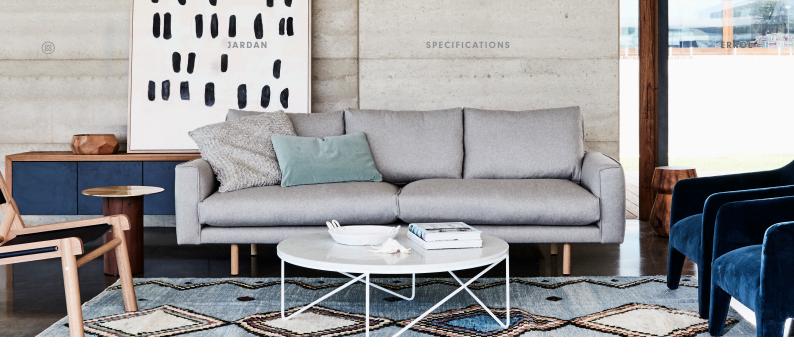

# Errol

Errol's sumptuous oversized cushioning sits lightly on its feet.

Made to order fully upholstered and available with a contrast trim option. Range includes sofas, armchairs and ottomans with deep options available.

Errol comes in a range of configurations, the Jardan website will allow you to select your preference then further customise fabrics and finishes.