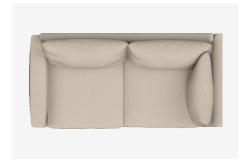

#### Sofas

ER185 - 1850L x 880D x 850H x 400SH | 2.5 Seater

ER243 - 2430L x 880D x 850H x 400SH | 3 Seater

ER261-2 - 2610L x 880D x 850H x 400SH | 3.5 Seater