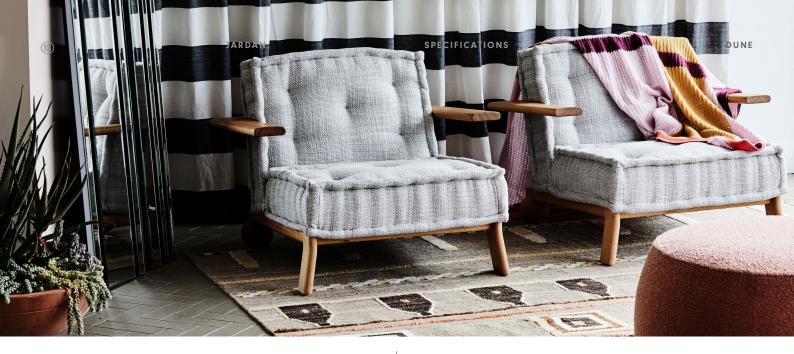

# Dune

Playful and charming, Dune is an exploration of scale, shape and contrast. Made to order, Dune is finished with a French mattress edge and diamond tufting.

Dune comes in a range of finishes, the Jardan website will allow you to select your preference then further customise fabrics.

Available Materials Features

Fabric Contrast edging

Timber

Specifications

### Armchair

DU94 - 945L x 970D x750H x 380SH

MADE IN AUSTRALIA SINCE 1987 JARDAN.COM.AU