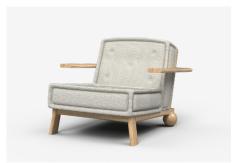

# Dune

Playful and charming, Dune is an exploration of scale, shape and contrast. Made to order, Dune is finished with a French mattress edge and diamond tufting.

Dune comes in a range of finishes, the Jardan website will allow you to select your preference then further customise fabrics.

### Armchair

DU94 - 945L x 970D x750H x 380SH

MADE IN AUSTRALIA SINCE 1987 JARDAN.COM.AU