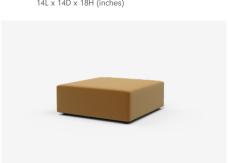

## Ottomans

 $CS35P - 350L \times 350D \times 450H (mm)$ 14L × 14D × 18H (inches)

CS97P - 970L x 970D x 340H (mm) 38L x 38D x 13H (inches)

 $CS60P - 600L \times 600D \times 340H \text{ (mm)}$ 24L × 24D × 13H (inches)