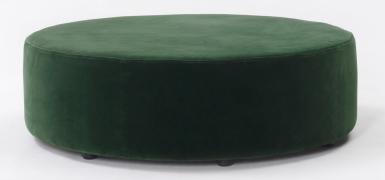

# Coast

Coast comes in a range of sizes, the Jardan website will allow you to select your preference then further customise fabrics and finishes.

## Available Materials

Fabric

Leather

 ${\it Coast offers bold, elemental geometry with softened edges.}$ 

## Ottomans

 $CS35P - 350L \times 350D \times 450H (mm)$ 14L × 14D × 18H (inches)

CS97P - 970L x 970D x 340H (mm) 38L x 38D x 13H (inches)

 $CS60P - 600L \times 600D \times 340H \text{ (mm)}$ 24L × 24D × 13H (inches)