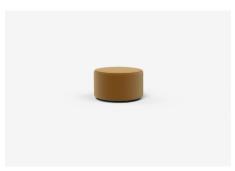

## Ottomans

 $CS35P - 350L \times 350D \times 450H (mm)$ 14L × 14D × 18H (inches)

CS97P - 970L x 970D x 340H (mm) 38L x 38D x 13H (inches)

 $CS60P - 600L \times 600D \times 340H \text{ (mm)}$ 24L × 24D × 13H (inches)

 $CS197P - 1970L \times 970D \times 340H \text{ (mm)}$  $78L \times 38D \times 13H \text{ (inches)}$ 

CS110P - 1100L x 1100D x 340H (mm) 43L x 43D x 13H (inches)

MADE IN AUSTRALIA SINCE 1987 JARDAN.COM.AU