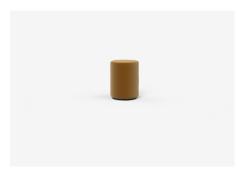

## Ottomans

 $CS35P - 350L \times 350D \times 450H (mm)$ 14L × 14D × 18H (inches)

CS97P - 970L x 970D x 340H (mm) 38L x 38D x 13H (inches)

 $CS60P - 600L \times 600D \times 340H \text{ (mm)}$ 24L × 24D × 13H (inches)