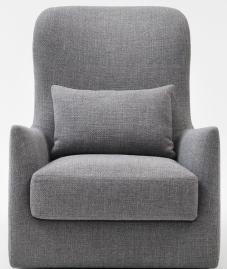

# Arana

A luxurious high-backed armchair with sweeping contours.

Made to order fully upholstered in fabric or leather with a recessed swivel base.

Arana comes in a range of sizes, the Jardan website will allow you to select your preference then further customise fabrics and finishes.

## Armchair

AR78 - 780L x 940D x 960H x 400SH (mm) 31L x 37D x 38H x 16SH (inches)

MADE IN AUSTRALIA SINCE 1987 JARDAN.COM.AU