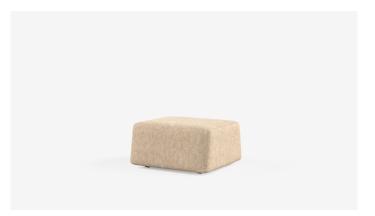

### Ottoman

 $\label{eq:AR62P-620L x 530D x 300H (mm)} $24L \times 21D \times 12H$ (inches)$ 