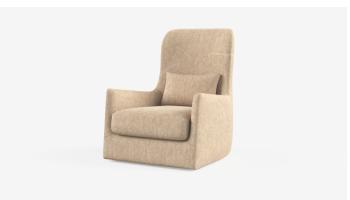

# Arana

A luxurious high-backed armchair with sweeping contours.

Made to order fully upholstered in fabric or leather with a recessed swivel base.

Arana comes in a range of sizes, the Jardan website will allow you to select your preference then further customise fabrics and finishes.

## Armchair

AR78 - 780L x 940D x 960H x 400SH (mm) 31L x 37D x 38H x 16SH (inches)

MADE IN AUSTRALIA SINCE 1987 JARDAN.COM.AU