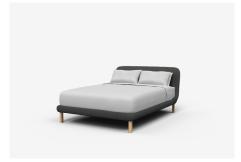

# Andy Bed

Gentle by nature, Andy's softly rounded form creates a refined elegance. Made to order, the range includes single, double, queen and king beds.

Andy Bed comes in a range of sizes, the Jardan website will allow you to select your preference then further customise fabrics and finishes.