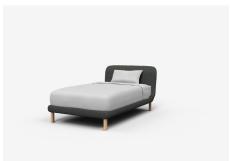

# Andy Bed

Gentle by nature, Andy's softly rounded form creates a refined elegance. Made to order, the range includes single, double, queen and king beds.

Andy Bed comes in a range of sizes, the Jardan website will allow you to select your preference then further customise fabrics and finishes.

# Beds Floor to Slat-276H

ADB113 - 1130L x 2180W x 990H (mm) | Single 44L x 86W x 39H (inches)

$$\label{eq:adb130} \begin{split} \text{ADB130} - \text{1300L} \times \text{2330W} \times \text{990H (mm)} \mid \text{King Single} \\ \text{51L} \times \text{92W} \times \text{39H (inches)} \end{split}$$