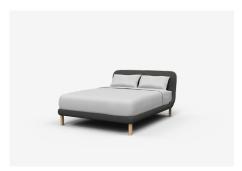

# Andy Bed

Gentle by nature, Andy's softly rounded form creates a refined elegance. Made to order, the range includes single, double, queen and king beds.

Andy Bed comes in a range of sizes, the Jardan website will allow you to select your preference then further customise fabrics and finishes.

ADB162 - 1620L x 2180W x 990H (mm) | Double 64L x 86W x 39H (inches)

ADB178 - 1780L  $\times$  2330W  $\times$  990H (mm) | Queen 70L  $\times$  92W  $\times$  39H (inches)

$$\label{eq:added} \begin{split} \text{ADB208} - 2080 \text{L} \times 2330 \text{W} \times 990 \text{H} \text{ (mm)} \text{ | King} \\ 82 \text{L} \times 92 \text{W} \times 39 \text{H} \text{ (inches)} \end{split}$$