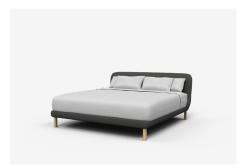

# Andy Bed

Gentle by nature, Andy's softly rounded form creates a refined elegance. Made to order, the range includes single, double, queen and king beds.

Andy Bed comes in a range of sizes, the Jardan website will allow you to select your preference then further customise fabrics and finishes.