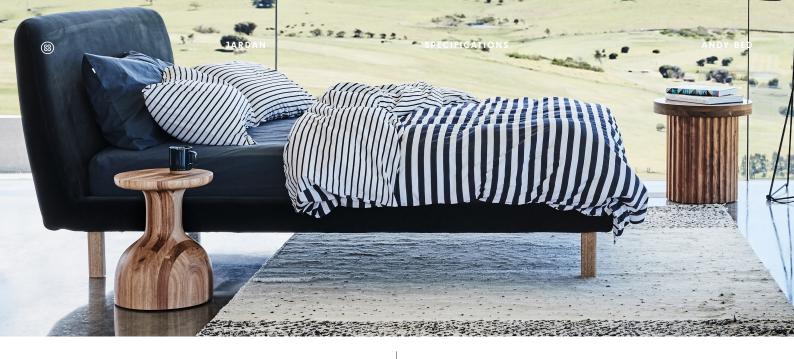

# Andy Bed

Gentle by nature, Andy's softly rounded form creates a refined elegance. Made to order, the range includes single, double, queen and king beds.

Andy Bed comes in a range of sizes, the Jardan website will allow you to select your preference then further customise fabrics and finishes.