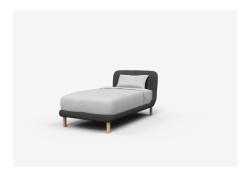

# Andy Bed

Gentle by nature, Andy's softly rounded form creates a refined elegance. Made to order, the range includes single, double, queen and king beds.

Andy Bed comes in a range of sizes, the Jardan website will allow you to select your preference then further customise fabrics and finishes.

# Beds Floor to Slat-276H

ADB113 - 1130L x 2180W x 990H (mm) | Single 44L x 86W x 39H (inches)

$$\label{eq:adb130} \begin{split} \text{ADB130} - \text{1300L} \times \text{2330W} \times \text{990H (mm)} \mid \text{King Single} \\ \text{51L} \times \text{92W} \times \text{39H (inches)} \end{split}$$