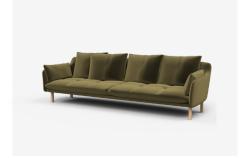

# Andy

With a graphic quilting and slender frame, Andy has a relaxed elegance. Softened with feather down and memory foam cushions, Andy gently shapes to the form of the body. For a more generous sit, the Andy deep allows for maximum expression and adaptability. It's designed to offer a more relaxed lounging, ideal for the whole family.

Andy comes in a range of configurations, the Jardan website will allow you to select your preference then further customise fabrics and finishes.