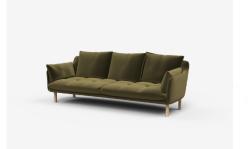

# Andy

With a graphic quilting and slender frame, Andy has a relaxed elegance. Softened with feather down and memory foam cushions, Andy gently shapes to the form of the body. For a more generous sit, the Andy deep allows for maximum expression and adaptability. It's designed to offer a more relaxed lounging, ideal for the whole family.

Andy comes in a range of configurations, the Jardan website will allow you to select your preference then further customise fabrics and finishes.