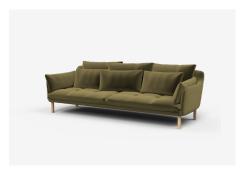

# Andy

With a graphic quilting and slender frame, Andy has a relaxed elegance. Softened with feather down and memory foam cushions, Andy gently shapes to the form of the body. For a more generous sit, the Andy deep allows for maximum expression and adaptability. It's designed to offer a more relaxed lounging, ideal for the whole family.

Andy comes in a range of configurations, the Jardan website will allow you to select your preference then further customise fabrics and finishes.