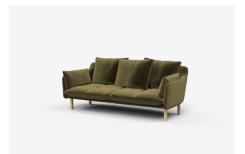

# Andy

With a graphic quilting and slender frame, Andy has a relaxed elegance. Softened with feather down and memory foam cushions, Andy gently shapes to the form of the body. For a more generous sit, the Andy deep allows for maximum expression and adaptability. It's designed to offer a more relaxed lounging, ideal for the whole family.

Andy comes in a range of configurations, the Jardan website will allow you to select your preference then further customise fabrics and finishes.