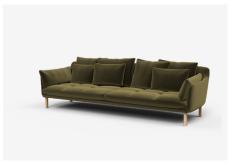

# Andy

With a graphic quilting and slender frame, Andy has a relaxed elegance. Softened with feather down and memory foam cushions, Andy gently shapes to the form of the body. For a more generous sit, the Andy deep allows for maximum expression and adaptability. It's designed to offer a more relaxed lounging, ideal for the whole family.

Andy comes in a range of configurations, the Jardan website will allow you to select your preference then further customise fabrics and finishes.