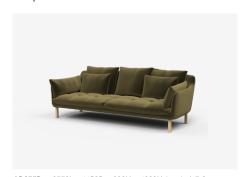

# Andy

With a graphic quilting and slender frame, Andy has a relaxed elegance. Softened with feather down and memory foam cushions, Andy gently shapes to the form of the body. For a more generous sit, the Andy deep allows for maximum expression and adaptability. It's designed to offer a more relaxed lounging, ideal for the whole family.

Andy comes in a range of configurations, the Jardan website will allow you to select your preference then further customise fabrics and finishes.