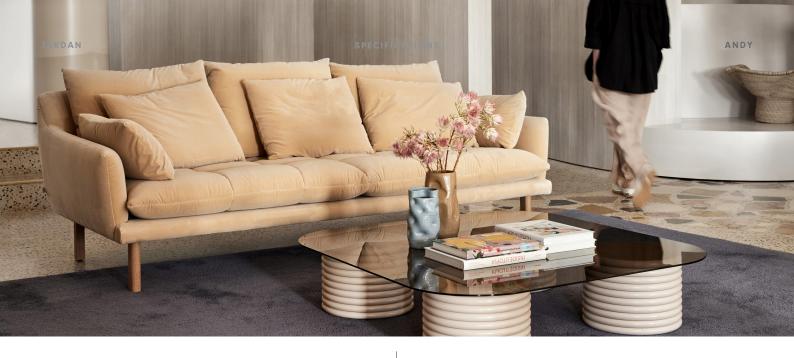

# Andy

With a graphic quilting and slender frame, Andy has a relaxed elegance. Softened with feather down and memory foam cushions, Andy gently shapes to the form of the body. For a more generous sit, the Andy deep allows for maximum expression and adaptability. It's designed to offer a more relaxed lounging, ideal for the whole family.

Andy comes in a range of configurations, the Jardan website will allow you to select your preference then further customise fabrics and finishes.