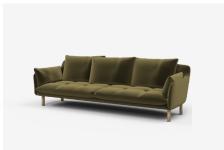

# Andy

With a graphic quilting and slender frame, Andy has a relaxed elegance. Softened with feather down and memory foam cushions, Andy gently shapes to the form of the body. For a more generous sit, the Andy deep allows for maximum expression and adaptability. It's designed to offer a more relaxed lounging, ideal for the whole family.

Andy comes in a range of configurations, the Jardan website will allow you to select your preference then further customise fabrics and finishes.