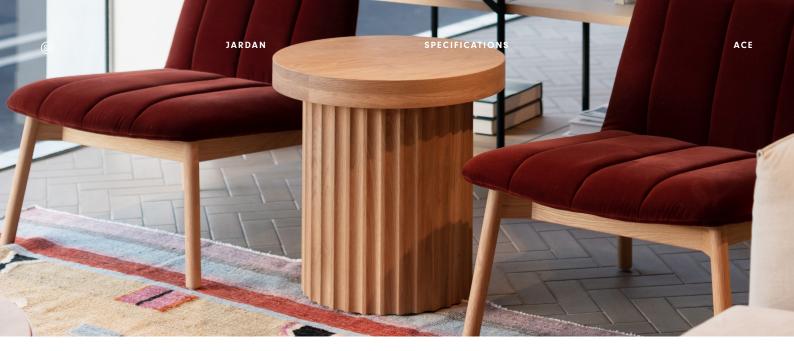

Ace

Ace comes in a range of finishes, the Jardan website will allow you to select your preference.

Available Materials

Timber

With a rich textural contrast, Ace has a sharp form definition. Made to order, Ace is finished with a matte oil top and base.

## Side table

ACE52 - 520L x 520D x 510H (mm) 20L x 20D x 20H (inches)