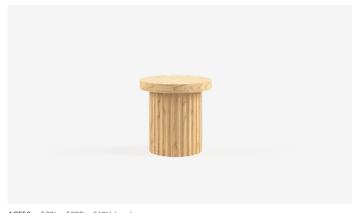

Ace

Ace comes in a range of finishes, the Jardan website will allow you to select your preference.

Available Materials

Timber

With a rich textural contrast, Ace has a sharp form definition. Made to order, Ace is finished with a matte oil top and base.

## Side table

ACE52 - 520L x 520D x 510H (mm) 20L x 20D x 20H (inches)