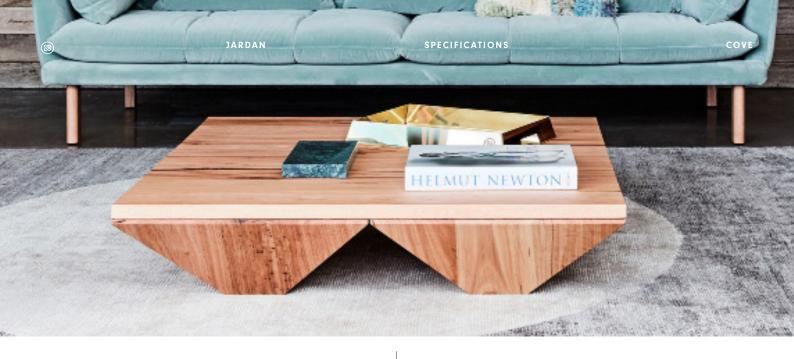

# Cove

With a broad base and generous proportions Cove has a stong sculptural impact.

Cove comes in a range of sizes, the Jardan website will allow you to select your preference then further customise finishes.

### Coffee Tables

 $CV110 - 1100L \times 1100D \times 250H \text{ (mm)}$  $43L \times 43D \times 10H \text{ (inches)}$ 

CV130 - 1300L x 1300D x 250H (mm) 51L x 51D x 10H (inches)

MADE IN AUSTRALIA SINCE 1987 JARDAN.COM.AU