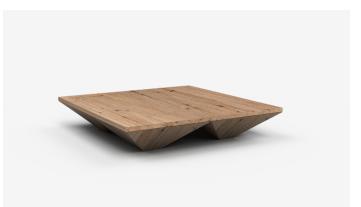

range of sizes, the Jardan website will allow you to select your preference then further customise finishes.

#### Available Materials

Timber Veneer - Oak and Walnut

With a broad base and generous proportions Cove has a stong sculptural impact.

Specifications

#### Crafted

Australian made since 1987, our furniture takes shape at our Design + Manufacturing HQ in Melbourne.

#### Environmental

Our foams are all GECA certified and timber is sourced from sustainably managed forests.

### Warranty

Made to last, our coffee tables are covered by a 5 year structural warranty.

## Coffee Tables



 $\label{eq:cv110} \begin{array}{l} \mbox{CV110} - \mbox{1100L} \times \mbox{1100D} \times \mbox{250H} \mbox{ (mm)} \\ \mbox{43L} \times \mbox{43D} \times \mbox{10H} \mbox{ (inches)} \end{array}$ 



CV130 - 1300L x 1300D x 250H (mm) 51L x 51D x 10H (inches)