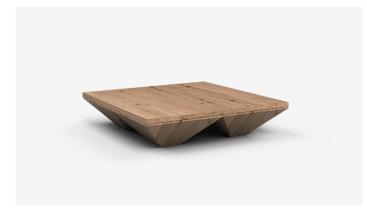

## Coffee Tables

 $\label{eq:cv110} \begin{array}{l} \mbox{CV110} - \mbox{1100L} \times \mbox{1100D} \times \mbox{250H} \mbox{ (mm)} \\ \mbox{43L} \times \mbox{43D} \times \mbox{10H} \mbox{ (inches)} \end{array}$ 