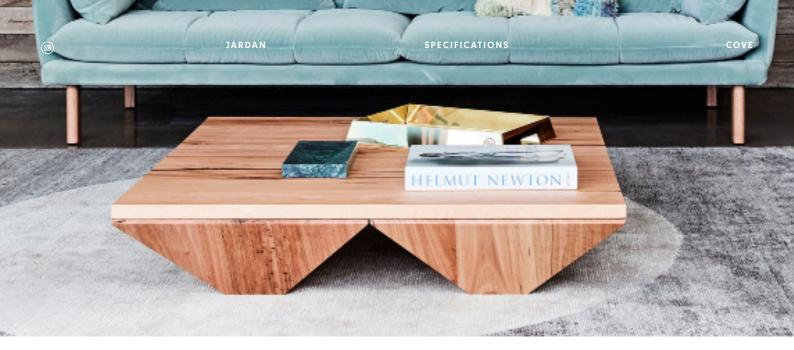

# Cove

Cove comes in a range of sizes, the Jardan website will allow you to select your preference then further customise finishes.

#### Available Materials

Timber Veneer - Oak and Walnut

With a broad base and generous proportions Cove has a stong sculptural impact.

Specifications