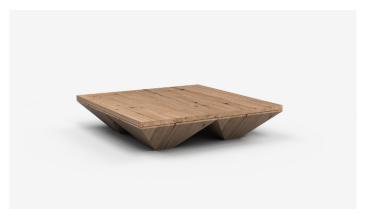

# Cove

With a broad base and generous proportions Cove has a stong sculptural impact.

Cove comes in a range of sizes, the Jardan website will allow you to select your preference then further customise finishes.

## Coffee Tables

 $CV110 - 1100L \times 1100D \times 250H \text{ (mm)}$  $43L \times 43D \times 10H \text{ (inches)}$ 

CV130 - 1300L x 1300D x 250H (mm) 51L x 51D x 10H (inches)

MADE IN AUSTRALIA SINCE 1987 JARDAN.COM.AU