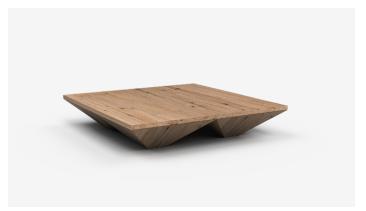

# Cove

With a broad base and generous proportions Cove has a stong sculptural impact.

Cove comes in a range of sizes, the Jardan website will allow you to select your preference then further customise finishes.

## Coffee Tables

 $CV110 - 1100L \times 1100D \times 250H \text{ (mm)}$  $43L \times 43D \times 10H \text{ (inches)}$ 

CV130 - 1300L x 1300D x 250H (mm) 51L x 51D x 10H (inches)

MADE IN AUSTRALIA SINCE 1987 JARDAN.COM.AU