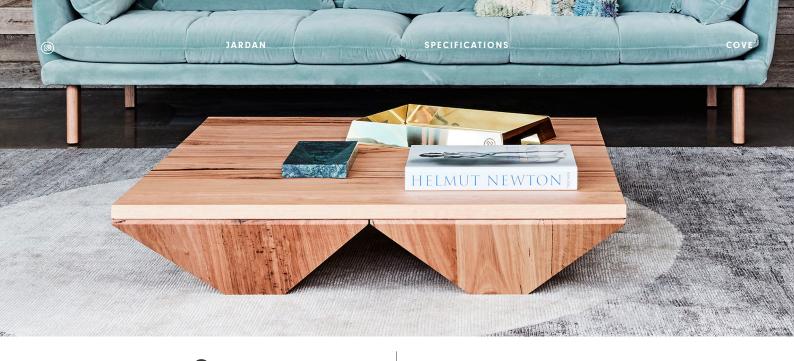

# Cove

With a broad base and generous proportions Cove has a stong sculptural impact.

Cove comes in a range of sizes, the Jardan website will allow you to select your preference then further customise finishes.